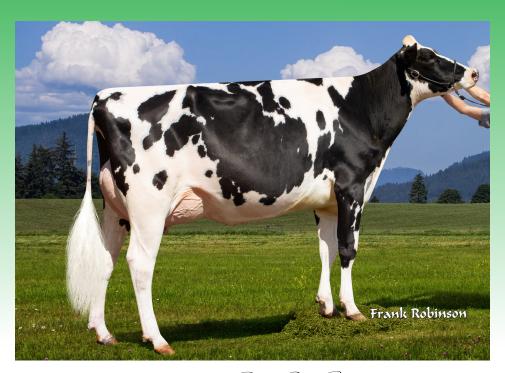

Rasberry Futures is currently working with many different donors, each highlighting the goals of their breeding program. A few of the donors highlighted in their program are:

- Terralinda RF Cuddle-ET is an Undenied daughter from the sister to 94H017998 Crush. She has over 35 embryos by 551H003855 Moovin RC and 200H011822 Alleyoop, and scores +3.73PTAT and +0.5DPR. Cuddle is owned with TerraLinda Farms.
- GDR-Kings Franchise Ruby is a VG-2-Year-Old Franchise daughter followed by 19 generations of Excellent cows, including Rasberry. She is owned with and housed at Arizona Dairy and has +2.85UDC and +1.10DPR.
- Roylane-KH Tango Rass EX-92 is a 19th generation Excellent cow and has exported embryos to Germany. She also has a VG-86-2YR AltaMoreno daughter, Sildahl-KH Rise-N-Shine. Both are owned with and housed at Midway Dairy.

Sidahl-KH *Rise M Shine* Donor with Rasberry Futures

Roylane-KH Montross Rita EX-90 Donor with Rasberry Futures