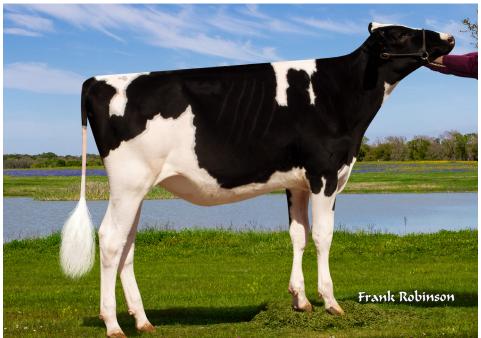

Acura x Resolve x Josuper +3018 GTPI

Owned by Plain-Knoll Holsteins

View the full list of top 25 new genomic females on our website at:

holsteinplaza.com/top-genetics

Pictured Left:

Terralinda RF Cuddle-Et

Donor with Rasberry Futures