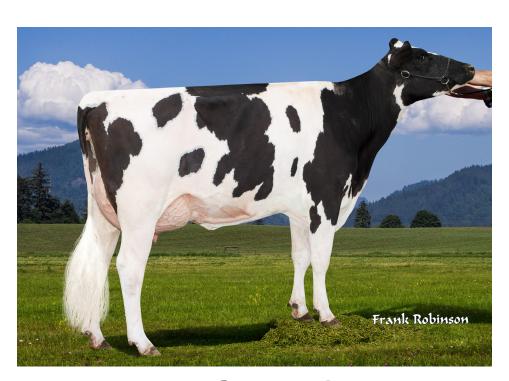

Acura x Resolve x Josuper +3018 GTPI

Owned by Plain-Knoll Holsteins

View the full list of top 25 new genomic females on our website at:

holsteinplaza.com/top-genetics

Pictured Left:

Terralinda RF Cuddle-Et

Donor with Rasberry Futures