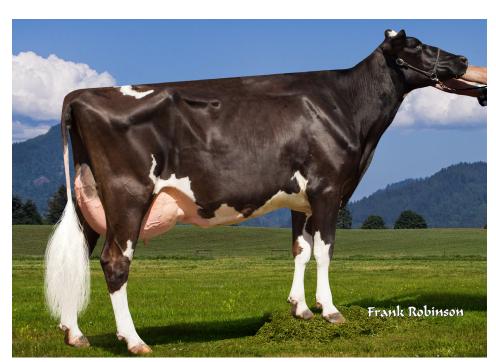

Rasberry Futures is currently working with many different donors, each highlighting the goals of their breeding program. A few of the donors highlighted in their program are:

- Terralinda RF Cuddle-ET is an Undenied daughter from the sister to 94H017998 Crush. She has over 35 embryos by 551H003855 Moovin RC and 200H011822 Alleyoop, and scores +3.73PTAT and +0.5DPR. Cuddle is owned with TerraLinda Farms.
- GDR-Kings Franchise Ruby is a VG-2-Year-Old Franchise daughter followed by 19 generations of Excellent cows, including Rasberry. She is owned with and housed at Arizona Dairy and has +2.85UDC and +1.10DPR.
- Roylane-KH Tango Rass EX-92 is a 19th generation Excellent cow and has exported embryos to Germany. She also has a VG-86-2YR AltaMoreno daughter, Sildahl-KH Rise-N-Shine. Both are owned with and housed at Midway Dairy.

To view a list of donors and follow along with their success, visit the Rasberry Futures Breeder Page on our website at HolsteinPlaza.com/Rasberry-Futures-LLC.

Roylane-KH Jango Rass EX-92
Donor with Rasberry Futures