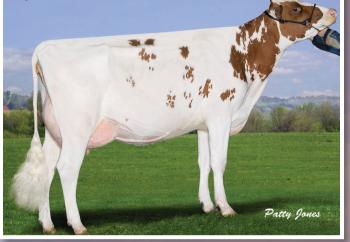

#### Red hot genetics from an outstanding Durham daughter | Superb type Six generations of Excellent dams Incredible udders | Easy calving

If exceptional type is what you seek, this bull will certainly catch your attention. Jotan is MASTERRIND's popular Red-hot Jordan son, straight from Kamps-Hollow Durham Altitude RC EX-95, making him a half-brother to the popular KHW Kite Advent-Red and the exciting Talent son KWH Elm-Park Acme RC also at MASTERRIND. Jotan was sampled in many of countries.

Jotan's outstanding type data (for example: GER 133, NL 114) confirms the great transmitting ability of the entire cow family. He combines that with good fat and protein percentages as well as excellent calving ease. Mated correctly, Jotan can make beautiful, fancy show-ring type cows.

Jotan daughter Jenna (2nd lactation), Germany

Jotan daughter Cloveredge Jotan 3453 - Red, USA

www.masterrind.com semenexport@masterrind.com