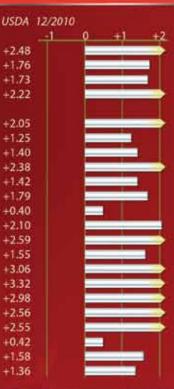

#### Top Ranking Genomic Roxy's around the World

| FEMALES (All indexes are from December 2010) |                                |                         |                                                             |                            |
|----------------------------------------------|--------------------------------|-------------------------|-------------------------------------------------------------|----------------------------|
| Name                                         | Sire stack                     | Index US 12/10          | Ranking                                                     | Owner                      |
| Giessen Cinderella 20 VG-87 2yr.             | Bolton x Shottle x Durham      | GTPI +2054   PTAT +4.00 | #1 PTAT Europe / #5 World Wide<br>#7 GTPI Bolton in Europe  | Diamond Genetics & JK Eder |
| Giessen Cinderella 22 VG-85 2yr.             | Bolton x Shottle x Durham      | GTPI +2145   PTAT +3.86 | #1 GTPI Bolton dtr in Europe                                | Giessen Holsteins          |
| Giessen Cinderella 38                        | Goldwyn x Cinderella 20        | GTPI +2054 / PTAT +4.24 | #3 GTPI Heifer Europe                                       | Giessen Holsteins          |
| Shottle Rhonda 1                             | Goldwyn x Shottle x Convincer  | GTPI +2034 / PTAT +3.49 | #20 GTPI Goldwyn in Europe                                  | G. Pakkert                 |
| Willsbro Garret Roxy                         | Garret x Shottle x Starleader  | GTPI +2246 / NM \$ 740  | #12 GTPI Heifer & #7 NM Europe<br>#2 GTPI Garret World Wide | Willsbro Holsteins         |
| De Rith Simone                               | Man-O-Man x Goldwyn x Durham   | GTPI +2188 / PTAT +1.68 | #29 GTPI Heifer Europe                                      | De Rith Holsteins          |
| Willsbro Shottle G Roxy                      | Shottle x Goldwyn x Starleader | GTPI +2126 / PTAT +2.61 | #12 GTPI Shottle in Europe                                  | Willsbro Holsteins         |
| Dulais Goldwyn Roxy                          | Goldwyn x Shottle x Starleader | GTPI +2141 / PTAT +3.40 | #3 GTPI Goldwyn in Europe                                   | Dulais Holsteins           |
| Scientific Darla Rae VG-87 2yr.              | Shottle x Durham x Jubilant    | GTPI +2048 / PTAT +4.08 | #4 PTAT Cow World Wide                                      | Scientific Holsteins       |
| Scientific Blessing Rae VG-86 2yr.           | Shottle x Durham x Jubilant    | GTPI +1947 / PTAT +3.65 | #14 PTAT Cow USA                                            | Scientific Holsteins       |
| Scientific Gold Dior Rae RC VG-89            | Goldwyn x Durham x Jubilant    | GTPI +2011 / PTAT +3.51 | #1 RC PTAT Cow USA<br>#5 GTPI Cow USA (R&W)                 | Scientific Holsteins       |
| Scientific Gold Doll Rae RC VG-87            | Goldwyn x Durham x Jubilant    | GTPI +1908 / PTAT +3.42 | #2 RC PTAT Cow USA<br>#9 GTPI cow USA (R&W)                 | Scientific Holsteins       |
| Scientific Darling Rae RC VG-85 2yr.         | Shottle x Durham x Jubilant    | GTPI +2079 / PTAT +2.88 | #1 GTPI cow USA (R&W)                                       | Scientific Holsteins       |
| Scientific Gold Demi Rae RC EX-90            | Goldwyn x Durham x Jubilant    | GTPI +1997 / PTAT +2.94 | #6 GTPI cow USA (R&W)                                       | Neil Mc. Donah             |
| Scientific Gold Dish Rae RC VG-88            | Goldwyn x Shottle x Jubilant   | GTPI +1892 / PTAT +2.57 | #9 GTPI cow USA (R&W)                                       | Todd T. Stanek             |