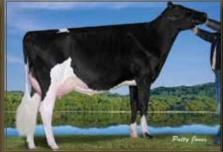

> Dam: WABASH-WAY EVETT (VG-86 2yr Cdn) Former #3 GLPI Cow in Canada 5 daughters in Top 25 GLPI Heifers in Canada Aug '10

Phone: 905.873.8700 or 1.800.244.5744 info@genervations.com www.genervations.com Escalade's Full Sister: TRAMILDA-N BAXTER EMILY (VG-85 2yr) 2 Man-O-Man Sons at GenerVations: 250H00989 ENSIGN GTPI +2207 & 250H00995 EQUINOX GTPI +2160