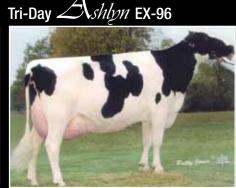

# Glenridge Citation Roxy A Queen with many Crown Princesses

Having a Roxy in the herd is a proud achievement for many breeders across the globe. How often have we heard "she is a Roxy" while looking at a great cow? Thanks to so many different fantastic branches of the Roxy family, Glenridge Citation Roxy EX-97 4E GMD 6\* was the easy winner of both Queen of the Breed contests.

A cow with an illustrious career, Roxy was born in 1968 at the Glenridge Farm, Grenfell, Saskatchewan, before selling to Bob Miller, Mil-R-Mor Farm. Roxy was integrated into the Mil-R-Mor herd in the U.S. just before calving with her sixth calf, an Elevation daughter, Mil-R-Mor Roxette EX at the age of seven years and nine months. Roxette herself continued the legacy leaving many powerful, highly scored daughters. She became Canada's first 30 star brood cow and scored 20 stars in the UK where she had many fans after leaving 11 of 22 daughters scored Excellent. Roxette moved first to Bond Haven, where she bred a Dixiecrat daughter, Bond Haven Dixie Rox who superseded her dam as an EX-93 2E 52\* after moving to the UK. But it was at Hanoverhill where Mil-R-Mor Roxette bred no less than 30 daughters; leading to many of the different lines we see still succeeding in the breed today.

A truly global phenomenon now with well over 300 Excellent scored descendents: Glenridge Citation Roxy has touched every corner of the Holstein world, bringing style, power and longevity to the breed - a real cowman's favorite with show style to boot. Long Live the Queen!