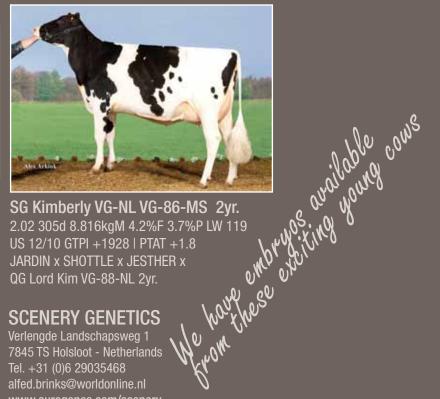

#### → Top 3 Jardin dtr

SG Kimberly VG-85 2yr. is the #3 GTPI Jardin dtr in Europe with GTPI +1928, she increased more than 200 points in her Genomic index! She goes back on the Holim Kim family.

www.eurogenes.com/scenery

SG Georgine VG-NL VG-MS 2yr. 2.04 305d 9.904kgM 3.9%F 3.6%P CLASSIC x VG 2yr. Marmax x VG 2yr. Emerson x Grietje 80 EX-91 (s. Esquimau)

RED from the Grietje's

SG Kimberly VG-NL VG-86-MS 2yr. 2.02 305d 8.816kgM 4.2%F 3.7%P LW 119 US 12/10 GTPI +1928 | PTAT +1.8 JARDIN x SHOTTLE x JESTHER x QG Lord Kim VG-88-NL 2yr.

#### SCENERY GENETICS

Verlengde Landschapsweg 1 7845 TS Holsloot - Netherlands Tel. +31 (0)6 29035468 alfed.brinks@worldonline.nl www.eurogenes.com/scenery