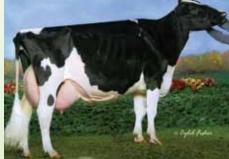

# Glenridge Citation Roxy A Queen with many Crown Princesses

Having a Roxy in the herd is a proud achievement for many breeders across the globe. How often have we heard "she is a Roxy" while looking at a great cow? Thanks to so many different fantastic branches of the Roxy family, Glenridge Citation Roxy EX-97 4E GMD 6\* was the easy winner of both Queen of the Breed contests.

A cow with an illustrious career, Roxy was born in 1968 at the Glenridge Farm, Grenfell, Saskatchewan, before selling to Bob Miller, Mil-R-Mor Farm. Roxy was integrated into the Mil-R-Mor herd in the U.S. just before calving with her sixth calf, an Elevation daughter, Mil-R-Mor Roxette EX at the age of seven years and nine months. Roxette herself continued the legacy leaving many powerful, highly scored daughters. She became Canada's first 30 star brood cow and scored 20 stars in the UK where she had many fans after leaving 11 of 22 daughters scored Excellent. Roxette moved first to Bond Haven, where she bred a Dixiecrat daughter, Bond Haven Dixie Rox who superseded her dam as an EX-93 2E 52\* after moving to the UK. But it was at Hanoverhill where Mil-R-Mor Roxette bred no less than 30 daughters; leading to many of the different lines we see still succeeding in the breed today.

A truly global phenomenon now with well over 300 Excellent scored descendents: Glenridge Citation Roxy has touched every corner of the Holstein world, bringing style, power and longevity to the breed - a real cowman's favorite with show style to boot. Long Live the Queen!