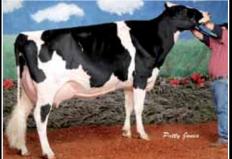

# Glenridge Citation Roxy A Queen with many Crown Princesses

Having a Roxy in the herd is a proud achievement for many breeders across the globe. How often have we heard "she is a Roxy" while looking at a great cow? Thanks to so many different fantastic branches of the Roxy family, Glenridge Citation Roxy EX-97 4E GMD 6\* was the easy winner of both Queen of the Breed contests.

A cow with an illustrious career, Roxy was born in 1968 at the Glenridge Farm, Grenfell, Saskatchewan, before selling to Bob Miller, Mil-R-Mor Farm. Roxy was integrated into the Mil-R-Mor herd in the U.S. just before calving with her sixth calf, an Elevation daughter, Mil-R-Mor Roxette EX at the age of seven years and nine months. Roxette herself continued the legacy leaving many powerful, highly scored daughters. She became Canada's first 30 star brood cow and scored 20 stars in the UK where she had many fans after leaving 11 of 22 daughters scored Excellent. Roxette moved first to Bond Haven, where she bred a Dixiecrat daughter, Bond Haven Dixie Rox who superseded her dam as an EX-93 2E 52\* after moving to the UK. But it was at Hanoverhill where Mil-R-Mor Roxette bred no less than 30 daughters; leading to many of the different lines we see still succeeding in the breed today.