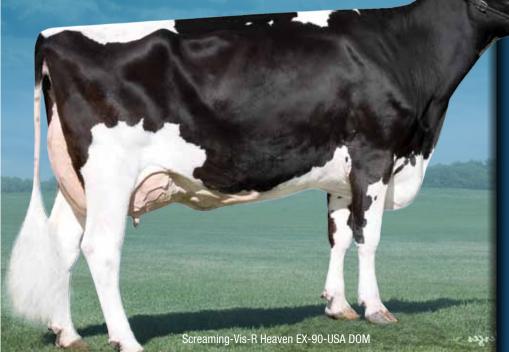

#### → New #1 GTPI Outcross heifer

DKR Planet Heaven is the newest #1 GTPI Outcross heifer in Europe (US 12/10 GTPI +2184) She is the full sister to Handy @ ABS and dtr of one of the greatest Ramos dtrs in the world, Screaming-Vis R Heaven EX-90-USA!

www.eurogenes.com/drakkar

Screaming-Vis R Heaven EX-90-USA

→ Bolton Heaven to Scenery Very close related to Planet Heaven is JK Eder Bolton Heaven VG-86 2yr. recently purchased by Scenery Genetics. Bolton Heaven already has high Genomic sons in Al and is in worldwide demand for bulls & embyros.

#### Anderstarup J. Staream Heavenly EX-90 *Figh Genomics*, Outcross, Type & Pedigree Jet Stream x Screaming-Vis-R Heaven EX-90 x BWM x Mioto x Rudolph x Blackstar

Anderstrup J. Stream Heavenly EX-90 La1 305d 13.661kgM 4.2%F 3.4%P US 12/10 +960M +52F +31P PL +3.3 / SCS 2.79 DPR +1.9 PTAT +1.43 NM \$ 467 / GTPI +1970 #5 GTPI Jet Stream in Europe Global GTPI Top for Outcross cows!!

#### Details

Sister to HANDY @ ABS, GTPI +2164
Sister to Europe's #1 GTPI Outcross hfr
Dam is mat sister to 0 heida, #1 GTPI Oman dtr World Wide (US 08/12)