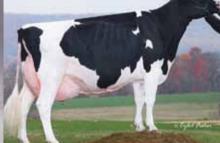

#### TRAMILDA-N ESCALADE (VG-87 2yr) 250H000933 USAM139232802 aAa 234

EMERALD-ACR-SA T-BAXTER Baxter x Shottle x Oman

WABASH-WAY EVETT (VG-86 2yr) 02-02 365 d 15,507 753 4.9% 504 3.3% kg PICSTON SHOTTLE

CROCKETT-ACRES ELITA (VG-87) 02-02 365 d 17,695 671 3.8% 627 3.5% kg **O-BEE MANFRED JUSTICE** 

CROCKETT-ACRES MTOT ELLY (EX-90 2\*) 02-04 305 d 12,447 556 4.5% 411 3.3% kg

Granddam: CROCKETT-ACRES ELITA (VG-87) Former #1 CTPI Cow in US Fullsister to "Eight" and "Otto" Dam's Full Sister: WABASH-WAY EMILYANN (VG-88 2yr) Former #1 GTPI Cow in US

> Dam: WABASH-WAY EVETT (VG-86 2yr Cdn) Former #3 GLPI Cow in Canada 5 daughters in Top 25 GLPI Heifers in Canada Aug '10

Phone: 905.873.8700 or 1.800.244.5744 info@genervations.com www.genervations.com Escalade's Full Sister: TRAMILDA-N BAXTER EMILY (VG-85 2yr) 2 Man-O-Man Sons at GenerVations: 250H00989 ENSIGN GTPI +2207 & 250H00995 EQUINOX GTPI +2160