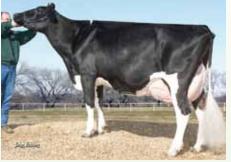

#### Roxy in Red

Another interesting Red Roxy is Golden-Oaks Perk Rae-Red-ET EX-90. Perk Rae is an eighth generation Excellent polled Roxy. This unique polled gene in combination with red and Roxy has made Perk Rae the cornerstone of the marketing program at Golden Oaks Farms. Perk Rae traces back to the Roxys through Scientific Beauty Rae-ET \*RC EX-90 who is sired by Rubens, then Jubilant Rae and Tony Rae. Sired by Perk-Red, Perk Rae has numerous daughters worldwide and sons at ABS Global, ABC Genetics and Trans-World Genetics.