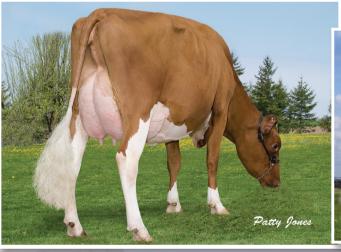

#### Red hot genetics from an outstanding Durham daughter | Superb type Six generations of Excellent dams Incredible udders | Easy calving

If exceptional type is what you seek, this bull will certainly catch your attention. Jotan is MASTERRIND's popular Red-hot Jordan son, straight from Kamps-Hollow Durham Altitude RC EX-95, making him a half-brother to the popular KHW Kite Advent-Red and the exciting Talent son KWH Elm-Park Acme RC also at MASTERRIND. Jotan was sampled in many of countries.

Jotan's outstanding type data (for example: GER 133, NL 114) confirms the great transmitting ability of the entire cow family. He combines that with good fat and protein percentages as well as excellent calving ease. Mated correctly, Jotan can make beautiful, fancy show-ring type cows.

Jotan daughter Jenna (2nd lactation), Germany

Jotan daughter Cloveredge Jotan 3453 - Red, USA

www.masterrind.com semenexport@masterrind.com