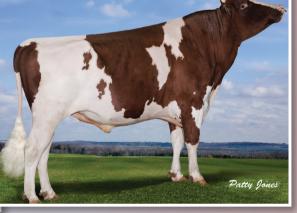

#### Red hot genetics from an outstanding Durham daughter | Superb type Six generations of Excellent dams Incredible udders | Easy calving

If exceptional type is what you seek, this bull will certainly catch your attention. Jotan is MASTERRIND's popular Red-hot Jordan son, straight from Kamps-Hollow Durham Altitude RC EX-95, making him a half-brother to the popular KHW Kite Advent-Red and the exciting Talent son KWH Elm-Park Acme RC also at MASTERRIND. Jotan was sampled in many of countries.

Jotan's outstanding type data (for example: GER 133, NL 114) confirms the great transmitting ability of the entire cow family. He combines that with good fat and protein percentages as well as excellent calving ease. Mated correctly, Jotan can make beautiful, fancy show-ring type cows.

Jotan daughter Jenna (2nd lactation), Germany

Jotan daughter Cloveredge Jotan 3453 - Red, USA

www.masterrind.com semenexport@masterrind.com