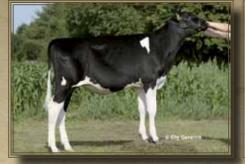

# nvest in the best.....

One of the Europe's most interesting heifers **SELLS** in the Eurogenes Online Heifer Sale March the 7th until March the 25th 2011 I www.eurogenes.com

Wabash-Way Emilyann VG-88-USA 2yr. Full sister to dam Wabash-Way Evett VG-86-CAN 2yr. 5 dtrs in Top 25 GLPI hfr Canada Aug '10

Tramilda-N Baxter Emily VG-CAN 2yr. Dam to Ensign @ Genervations (GTPI +2207)

#### Man-O-Man x Tramilda-N Baxter Emily VG-CAN 2yr. Wabash-Way Evett VG-86-CAN 2yr.

CA 02/11 +2332M -0.10%F +0.11%P +76F +86P **DGV LPI +3186** / Conformation +13 / Herd Life 114 / SCS 2.76 / Fert 104 US 02/11 +1853M +0.01%F +0.03%P +70F +64P **GTPI +2275** / NM \$729 / PL +5.4 / SCS 2.79 / DPR +0.1 / PTAT +2.11

#### Europe's #1 GTPI heifer in the February '11 run | #5 GTPI Man-O-Man dtr in Europe

- Dam is the full sister to Tramilda-N Escalade @ Genervations (US 12/10 GTPI +2223) One of the only 4 bulls over +2200 GTPI & +3.50 for PTAT
- Evelyn is the full sister to Genervations Ensign (US 12/10 GTPI +2207)
- Grand dam Wabash-Way Evett VG-86-CAN 2yr., had 5 dtrs in Canada's Top 25 GLPI (Aug '10)
- Grand dam Wabash-Way Evett is the full sister to Wabash-Way Emilyann VG-88-USA 2yr., former #1 CTPI Cow in US
- 3rd dam Crockett-Acres Elita VG-87-USA 2yr. is former #1 CTPI cow US and full sister to Eight & Otto
- Goes back on the awesome Whittier-Farms Lead Mae EX-95-USA