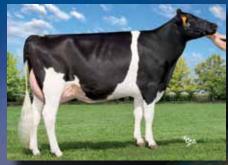

# ESCALADE The Complete Package!

GTPI +2223 Milk +1298 lbs Fat +68 lbs +0.08% Prot +31 lbs -0.03% PTAT +3.56 UD +2.79 FL +2.67 USA DEC 10

**#1 GTPI & PTAT BAXTER** 

1 of only 4 bulls over:

+2200 GTPI & +3.50 PTAT

#### TRAMILDA-N ESCALADE (VG-87 2yr) 250H000933 USAM139232802 aAa 234

EMERALD-ACR-SA T-BAXTER Baxter x Shottle x Oman

WABASH-WAY EVETT (VG-86 2yr) 02-02 365 d 15,507 753 4.9% 504 3.3% kg PICSTON SHOTTLE

CROCKETT-ACRES ELITA (VG-87) 02-02 365 d 17,695 671 3.8% 627 3.5% kg **O-BEE MANFRED JUSTICE** 

CROCKETT-ACRES MTOT ELLY (EX-90 2\*) 02-04 305 d 12,447 556 4.5% 411 3.3% kg

Granddam: CROCKETT-ACRES ELITA (VG-87) Former #1 CTPI Cow in US Fullsister to "Eight" and "Otto" Dam's Full Sister: WABASH-WAY EMILYANN (VG-88 2yr) Former #1 GTPI Cow in US

> Dam: WABASH-WAY EVETT (VG-86 2yr Cdn) Former #3 GLPI Cow in Canada 5 daughters in Top 25 GLPI Heifers in Canada Aug '10

Phone: 905.873.8700 or 1.800.244.5744 info@genervations.com www.genervations.com Escalade's Full Sister: TRAMILDA-N BAXTER EMILY (VG-85 2yr) 2 Man-O-Man Sons at GenerVations: 250H00989 ENSIGN GTPI +2207 & 250H00995 EQUINOX GTPI +2160