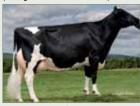

#### Roxy in Red

Another interesting Red Roxy is Golden-Oaks Perk Rae-Red-ET EX-90. Perk Rae is an eighth generation Excellent polled Roxy. This unique polled gene in combination with red and Roxy has made Perk Rae the cornerstone of the marketing program at Golden Oaks Farms. Perk Rae traces back to the Roxys through Scientific Beauty Rae-ET \*RC EX-90 who is sired by Rubens, then Jubilant Rae and Tony Rae. Sired by Perk-Red, Perk Rae has numerous daughters worldwide and sons at ABS Global, ABC Genetics and Trans-World Genetics.