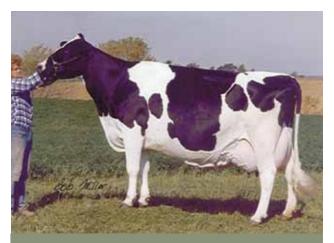

#### SUCCESSFUL INDEX RUN FOR XENÉTICA FONTAO THE GOLDEN TRIO ON THE TOP OF THE LIST AND 7 BULLS AMONGST THE TOP 10 (2010 NOVEMBER SPANISH PROOFS)

Lynncrest BW Marshl Horizon (DAM)

( BOLIVER X BW MARSHALL) THE BEST SPANISH BOLIV<u>ER SON!</u>

OUT OF THE BROOD COW LYNNCREST

HORIZON EX-91 GMD DOM

Casagrande Xeada Xacobeo

A Parada Xacobeo Arca

Castragude Susao Xacobe

Fontao - Esperante - Apdo. 128, 27080 LUGO - Spain - Tfno.: +34 982 284 391 / Fax: +34 982 284 626 - xeneticafontao.agri@xunta.es - www.xeneticafontao.com