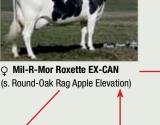

A cow with an illustrious career, Roxy was born in 1968 at the Glenridge Farm, Grenfell, Saskatchewan, before selling to Bob Miller, Mil-R-Mor Farm. Roxy was integrated into the Mil-R-Mor herd in the U.S. just before calving with her sixth calf, an Elevation daughter, Mil-R-Mor Roxette EX at the age of seven years and nine months. Roxette herself continued the legacy leaving many powerful, highly scored daughters. She became Canada's first 30 star brood cow and scored 20 stars in the UK where she had many fans after leaving 11 of 22 daughters scored Excellent. Roxette moved first to Bond Haven, where she bred a Dixiecrat daughter, Bond Haven Dixie Rox who superseded her dam as an EX-93 2E 52\* after moving to the UK. But it was at Hanoverhill where Mil-R-Mor Roxette bred no less than 30 daughters; leading to many of the different lines we see still succeeding in the breed today.