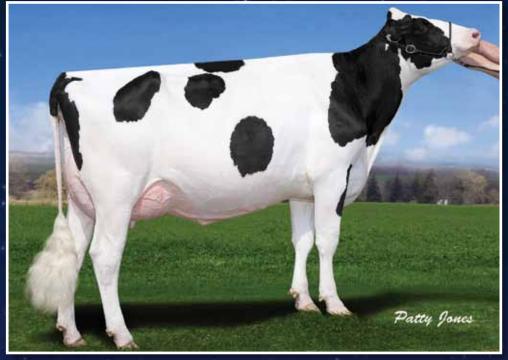

# Glenridge Citation Roxy A Queen with many Crown Princesses

Having a Roxy in the herd is a proud achievement for many breeders across the globe. How often have we heard "she is a Roxy" while looking at a great cow? Thanks to so many different fantastic branches of the Roxy family, Glenridge Citation Roxy EX-97 4E GMD 6\* was the easy winner of both Queen of the Breed contests.

A cow with an illustrious career, Roxy was born in 1968 at the Glenridge Farm, Grenfell, Saskatchewan, before selling to Bob Miller, Mil-R-Mor Farm. Roxy was integrated into the Mil-R-Mor herd in the U.S. just before calving with her sixth calf, an Elevation daughter, Mil-R-Mor Roxette EX at the age of seven years and nine months. Roxette herself continued the legacy leaving many powerful, highly scored daughters. She became Canada's first 30 star brood cow and scored 20 stars in the UK where she had many fans after leaving 11 of 22 daughters scored Excellent. Roxette moved first to Bond Haven, where she bred a Dixiecrat daughter, Bond Haven Dixie Rox who superseded her dam as an EX-93 2E 52\* after moving to the UK. But it was at Hanoverhill where Mil-R-Mor Roxette bred no less than 30 daughters; leading to many of the different lines we see still succeeding in the breed today.

A truly global phenomenon now with well over 300 Excellent scored descendents: Glenridge Citation Roxy has touched every corner of the Holstein world, bringing style, power and longevity to the breed - a real cowman's favorite with show style to boot. Long Live the Queen!