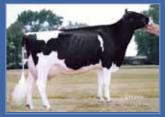

#### Red hot genetics from an outstanding Durham daughter | Superb type Six generations of Excellent dams Incredible udders | Easy calving

If exceptional type is what you seek, this bull will certainly catch your attention. Jotan is MASTERRIND's popular Red-hot Jordan son, straight from Kamps-Hollow Durham Altitude RC EX-95, making him a half-brother to the popular KHW Kite Advent-Red and the exciting Talent son KWH Elm-Park Acme RC also at MASTERRIND. Jotan was sampled in many of countries.

Jotan's outstanding type data (for example: GER 133, NL 114) confirms the great transmitting ability of the entire cow family. He combines that with good fat and protein percentages as well as excellent calving ease. Mated correctly, Jotan can make beautiful, fancy show-ring type cows.