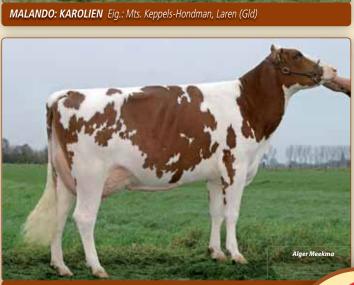

# Glenridge Citation Roxy A Queen with many Crown Princesses

Having a Roxy in the herd is a proud achievement for many breeders across the globe. How often have we heard "she is a Roxy" while looking at a great cow? Thanks to so many different fantastic branches of the Roxy family, Glenridge Citation Roxy EX-97 4E GMD 6\* was the easy winner of both Queen of the Breed contests.

A cow with an illustrious career, Roxy was born in 1968 at the Glenridge Farm, Grenfell, Saskatchewan, before selling to Bob Miller, Mil-R-Mor Farm. Roxy was integrated into the Mil-R-Mor herd in the U.S. just before calving with her sixth calf, an Elevation daughter, Mil-R-Mor Roxette EX at the age of seven years and nine months. Roxette herself continued the legacy leaving many powerful, highly scored daughters. She became Canada's first 30 star brood cow and scored 20 stars in the UK where she had many fans after leaving 11 of 22 daughters scored Excellent. Roxette moved first to Bond Haven, where she bred a Dixiecrat daughter, Bond Haven Dixie Rox who superseded her dam as an EX-93 2E 52\* after moving to the UK. But it was at Hanoverhill where Mil-R-Mor Roxette bred no less than 30 daughters; leading to many of the different lines we see still succeeding in the breed today.

A truly global phenomenon now with well over 300 Excellent scored descendents: Glenridge Citation Roxy has touched every corner of the Holstein world, bringing style, power and longevity to the breed - a real cowman's favorite with show style to boot. Long Live the Queen!