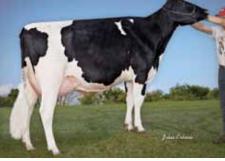

#### Scientific Debutante Rae RC

The name Debutante Rae is one of the Roxy names to come up most often in recent years. Debutante Rae is one of those great Durham daughters that everybody likes to think stamped them out from the rest of the herd. She made a statement with her great type in 2005 when she was named Reserve Grand Champion of the International Holstein Show at World Dairy Expo. To further add to her type cred-

its, she completed the seventh generation Excellent Roxy in a row. Thanks to her maternal grand sire, Meadolake Jubilant, Debutante Rae is also blessed with the Red Carrier gene which meant an extension of her popularity as a source of extremely interesting progeny for Red & White breeding. Her influence has been such that in 2010, Debutante Rae was named Holstein International's 'Red Impact Cow of the Year', as voted by the readers.