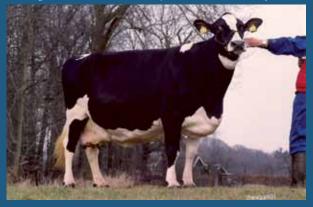

#### Rieten Roumare Roza VG-87 2yr.

2.01 342d 11.177kgM 3.88%F 3.76%P US 12/10 GTPI +1898 / PTAT +1.21 Roumare x Export x Aaron x ROZA 105 EX-92 Embryos exported World Wide, including the USA