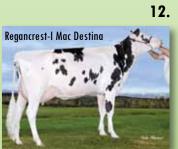

#### REGANCREST-I MAC Deslina VG-2Y #1 MAC IN CANADA - GLPI +2350

1-11 2x p231d 15,213 3.8 580 3.1 464 Dam: Regan-ALH G Destini-ET VG-86 DOM 2nd Dam: A-L-H Destiny-ET VG-87 GMD DOM 3rd Dam: Markwell Durham Daisy-ET EX-92 GMD DOM Four more generations VG or EX!

Currently being flushed!

From the same family as the high genomic bulls in Europe Goldday and Bakombray

Ferme Duffeynial Felix and Jean-Marie Duffey 2549 Bay Road L'Orignal (ON)

Anne-Marie Raiche and Dany Fontaine 64, rue Du Rocher, Pincourt (Quebec) Canada J7V 9W5 Cell: 438.887.3371 | Home: 514.902.0116 info@passionholstein.com