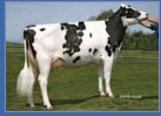

#### TRAMILDA-N ESCALADE (VG-87 2yr) 250H000933 USAM139232802 aAa 234

EMERALD-ACR-SA T-BAXTER Baxter x Shottle x Oman

WABASH-WAY EVETT (VG-86 2yr) 02-02 365 d 15,507 753 4.9% 504 3.3% kg PICSTON SHOTTLE

CROCKETT-ACRES ELITA (VG-87) 02-02 365 d 17,695 671 3.8% 627 3.5% kg **O-BEE MANFRED JUSTICE** 

CROCKETT-ACRES MTOT ELLY (EX-90 2\*) 02-04 305 d 12,447 556 4.5% 411 3.3% kg

Granddam: CROCKETT-ACRES ELITA (VG-87) Former #1 CTPI Cow in US Fullsister to "Eight" and "Otto" Dam's Full Sister: WABASH-WAY EMILYANN (VG-88 2yr) Former #1 GTPI Cow in US

> Dam: WABASH-WAY EVETT (VG-86 2yr Cdn) Former #3 GLPI Cow in Canada 5 daughters in Top 25 GLPI Heifers in Canada Aug '10

Phone: 905.873.8700 or 1.800.244.5744 info@genervations.com www.genervations.com Escalade's Full Sister: TRAMILDA-N BAXTER EMILY (VG-85 2yr) 2 Man-O-Man Sons at GenerVations: 250H00989 ENSIGN GTPI +2207 & 250H00995 EQUINOX GTPI +2160