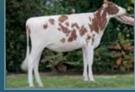

#### Red hot genetics from an outstanding Durham daughter | Superb type Six generations of Excellent dams Incredible udders | Easy calving

If exceptional type is what you seek, this bull will certainly catch your attention. Jotan is MASTERRIND's popular Red-hot Jordan son, straight from Kamps-Hollow Durham Altitude RC EX-95, making him a half-brother to the popular KHW Kite Advent-Red and the exciting Talent son KWH Elm-Park Acme RC also at MASTERRIND. Jotan was sampled in many of countries.

Jotan's outstanding type data (for example: GER 133, NL 114) confirms the great transmitting ability of the entire cow family. He combines that with good fat and protein percentages as well as excellent calving ease. Mated correctly, Jotan can make beautiful, fancy show-ring type cows.

Jotan daughter Jenna (2nd lactation), Germany

Jotan daughter Cloveredge Jotan 3453 - Red, USA

www.masterrind.com semenexport@masterrind.com