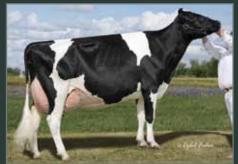

# ESCALADE The Complete Package!

GTPI +2223 Milk +1298 lbs Fat +68 lbs +0.08% Prot +31 lbs -0.03% PTAT +3.56 UD +2.79 FL +2.67 USA DEC 10

**#1 GTPI & PTAT BAXTER** 

1 of only 4 bulls over:

+2200 GTPI & +3.50 PTAT

#### TRAMILDA-N ESCALADE (VG-87 2yr) 250H000933 USAM139232802 aAa 234

EMERALD-ACR-SA T-BAXTER Baxter x Shottle x Oman

WABASH-WAY EVETT (VG-86 2yr) 02-02 365 d 15,507 753 4.9% 504 3.3% kg PICSTON SHOTTLE

CROCKETT-ACRES ELITA (VG-87) 02-02 365 d 17,695 671 3.8% 627 3.5% kg **O-BEE MANFRED JUSTICE** 

CROCKETT-ACRES MTOT ELLY (EX-90 2\*) 02-04 305 d 12,447 556 4.5% 411 3.3% kg

Granddam: CROCKETT-ACRES ELITA (VG-87) Former #1 CTPI Cow in US Fullsister to "Eight" and "Otto" Dam's Full Sister: WABASH-WAY EMILYANN (VG-88 2yr) Former #1 GTPI Cow in US

> Dam: WABASH-WAY EVETT (VG-86 2yr Cdn) Former #3 GLPI Cow in Canada 5 daughters in Top 25 GLPI Heifers in Canada Aug '10

Phone: 905.873.8700 or 1.800.244.5744 info@genervations.com www.genervations.com Escalade's Full Sister: TRAMILDA-N BAXTER EMILY (VG-85 2yr) 2 Man-O-Man Sons at GenerVations: 250H00989 ENSIGN GTPI +2207 & 250H00995 EQUINOX GTPI +2160