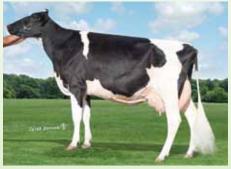

#### Stardale Leader Roxy EX-95 7E

One of the most popular brood cows in the U.K. right now was bred from an EX-91 2E Highlight Mr. Mark Cinder daughter of the imported Bond Haven Dixie Rox. Sharing extreme longevity with many of her predecessors, this Comestar Leader daughter has now produced over 100 tons of milk with her eighth lactation totaling almost 14,000 kgs in 305 days after a seventh lactation yield of 15,200 kgs at 5.27% fat and 3.29% protein for her current owners, the Willsbro herd. Leader Roxy has proven to be a solid investment. Purchased for 8,500gns at the 2006 Stardale Sale of the milking herd of Robert and