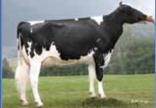

#### Red hot genetics from an outstanding Durham daughter | Superb type Six generations of Excellent dams Incredible udders | Easy calving

If exceptional type is what you seek, this bull will certainly catch your attention. Jotan is MASTERRIND's popular Red-hot Jordan son, straight from Kamps-Hollow Durham Altitude RC EX-95, making him a half-brother to the popular KHW Kite Advent-Red and the exciting Talent son KWH Elm-Park Acme RC also at MASTERRIND. Jotan was sampled in many of countries.

Jotan's outstanding type data (for example: GER 133, NL 114) confirms the great transmitting ability of the entire cow family. He combines that with good fat and protein percentages as well as excellent calving ease. Mated correctly, Jotan can make beautiful, fancy show-ring type cows.