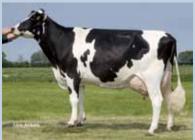

#### TRAMILDA-N ESCALADE (VG-87 2yr) 250H000933 USAM139232802 aAa 234

EMERALD-ACR-SA T-BAXTER Baxter x Shottle x Oman

WABASH-WAY EVETT (VG-86 2yr) 02-02 365 d 15,507 753 4.9% 504 3.3% kg PICSTON SHOTTLE

CROCKETT-ACRES ELITA (VG-87) 02-02 365 d 17,695 671 3.8% 627 3.5% kg **O-BEE MANFRED JUSTICE** 

CROCKETT-ACRES MTOT ELLY (EX-90 2\*) 02-04 305 d 12,447 556 4.5% 411 3.3% kg

Granddam: CROCKETT-ACRES ELITA (VG-87) Former #1 CTPI Cow in US Fullsister to "Eight" and "Otto" Dam's Full Sister: WABASH-WAY EMILYANN (VG-88 2yr) Former #1 GTPI Cow in US

> Dam: WABASH-WAY EVETT (VG-86 2yr Cdn) Former #3 GLPI Cow in Canada 5 daughters in Top 25 GLPI Heifers in Canada Aug '10

Phone: 905.873.8700 or 1.800.244.5744 info@genervations.com www.genervations.com Escalade's Full Sister: TRAMILDA-N BAXTER EMILY (VG-85 2yr) 2 Man-O-Man Sons at GenerVations: 250H00989 ENSIGN GTPI +2207 & 250H00995 EQUINOX GTPI +2160