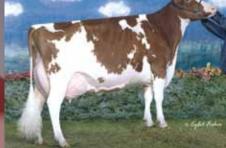

# otan Red sexed available

10.831644 aAa 324156 Jordan Red x Kamps-Hollow Altitude EX-95 x Clover-Mist Alisha EX-93 x Clover-Mist Augy Star EX-94

#### Red hot genetics from an outstanding Durham daughter | Superb type Six generations of Excellent dams Incredible udders | Easy calving

If exceptional type is what you seek, this bull will certainly catch your attention. Jotan is MASTERRIND's popular Red-hot Jordan son, straight from Kamps-Hollow Durham Altitude RC EX-95, making him a half-brother to the popular KHW Kite Advent-Red and the exciting Talent son KWH Elm-Park Acme RC also at MASTERRIND. Jotan was sampled in many of countries.

Jotan's outstanding type data (for example: GER 133, NL 114) confirms the great transmitting ability of the entire cow family. He combines that with good fat and protein percentages as well as excellent calving ease. Mated correctly, Jotan can make beautiful, fancy show-ring type cows.