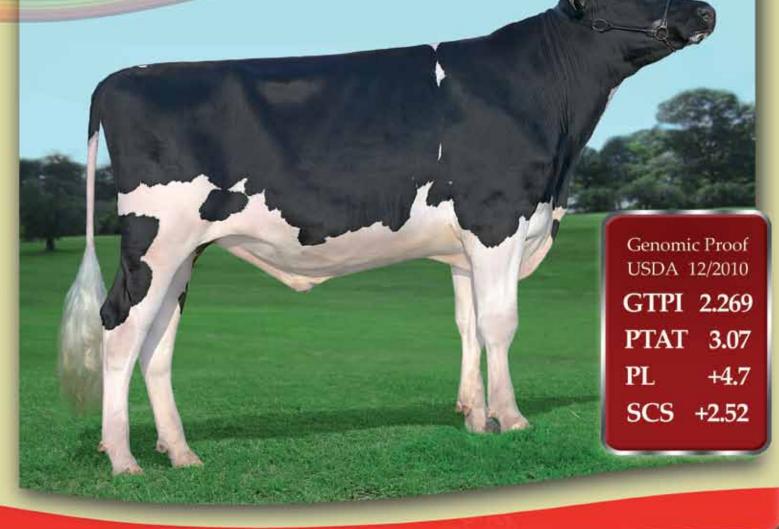

# ESCALADE The Complete Package!

GTPI +2223 Milk +1298 lbs Fat +68 lbs +0.08% Prot +31 lbs -0.03% PTAT +3.56 UD +2.79 FL +2.67 USA DEC 10

**#1 GTPI & PTAT BAXTER** 

1 of only 4 bulls over:

+2200 GTPI & +3.50 PTAT

#### TRAMILDA-N ESCALADE (VG-87 2yr) 250H000933 USAM139232802 aAa 234

EMERALD-ACR-SA T-BAXTER Baxter x Shottle x Oman

WABASH-WAY EVETT (VG-86 2yr) 02-02 365 d 15,507 753 4.9% 504 3.3% kg PICSTON SHOTTLE

CROCKETT-ACRES ELITA (VG-87) 02-02 365 d 17,695 671 3.8% 627 3.5% kg **O-BEE MANFRED JUSTICE** 

CROCKETT-ACRES MTOT ELLY (EX-90 2\*) 02-04 305 d 12,447 556 4.5% 411 3.3% kg

Granddam: CROCKETT-ACRES ELITA (VG-87) Former #1 CTPI Cow in US Fullsister to "Eight" and "Otto" Dam's Full Sister: WABASH-WAY EMILYANN (VG-88 2yr) Former #1 GTPI Cow in US

> Dam: WABASH-WAY EVETT (VG-86 2yr Cdn) Former #3 GLPI Cow in Canada 5 daughters in Top 25 GLPI Heifers in Canada Aug '10

Phone: 905.873.8700 or 1.800.244.5744 info@genervations.com www.genervations.com Escalade's Full Sister: TRAMILDA-N BAXTER EMILY (VG-85 2yr) 2 Man-O-Man Sons at GenerVations: 250H00989 ENSIGN GTPI +2207 & 250H00995 EQUINOX GTPI +2160