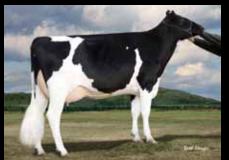

# GENERAL Stantons

WABASH-WAY EVETT VG-86-2YR-CAN | GLPI+2679 2-02 2x 365d 15,507 4.9 753 3.3 504 kgs Her fancy Man-O-Man is being flushed and her Super daughter GTPI+2392 will be flushed in the spring.

WABASH-WAY EMILYANN VG-88-2YR-USA | GTPI+2193 2-01 2x 365d 17,513 3.9 679 3.4 601 kgs

Flushing daughters by Man-O-Man and her daughters by Super, Freddie, Million and Atwood will be flushed soon.

REGANCREST BARBETTE VG-87-2YR-CAN | GLPI+2203 2-04 2x 365d 13,220 4.2 557 3.1 412 kgs Barbie's highest genomic daughter and sired by Shottle. We will be flushing her +2353 GTPI daughter later this spring.