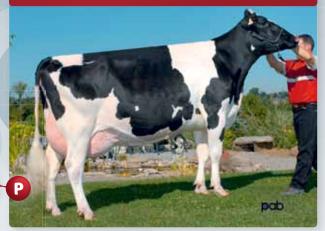

#### Red hot genetics from an outstanding Durham daughter | Superb type Six generations of Excellent dams Incredible udders | Easy calving

If exceptional type is what you seek, this bull will certainly catch your attention. Jotan is MASTERRIND's popular Red-hot Jordan son, straight from Kamps-Hollow Durham Altitude RC EX-95, making him a half-brother to the popular KHW Kite Advent-Red and the exciting Talent son KWH Elm-Park Acme RC also at MASTERRIND. Jotan was sampled in many of countries.

Jotan's outstanding type data (for example: GER 133, NL 114) confirms the great transmitting ability of the entire cow family. He combines that with good fat and protein percentages as well as excellent calving ease. Mated correctly, Jotan can make beautiful, fancy show-ring type cows.