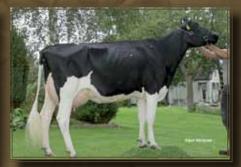

#### TRAMILDA-N ESCALADE (VG-87 2yr) 250H000933 USAM139232802 aAa 234

EMERALD-ACR-SA T-BAXTER Baxter x Shottle x Oman

WABASH-WAY EVETT (VG-86 2yr) 02-02 365 d 15,507 753 4.9% 504 3.3% kg PICSTON SHOTTLE

CROCKETT-ACRES ELITA (VG-87) 02-02 365 d 17,695 671 3.8% 627 3.5% kg **O-BEE MANFRED JUSTICE** 

CROCKETT-ACRES MTOT ELLY (EX-90 2\*) 02-04 305 d 12,447 556 4.5% 411 3.3% kg

Granddam: CROCKETT-ACRES ELITA (VG-87) Former #1 CTPI Cow in US Fullsister to "Eight" and "Otto" Dam's Full Sister: WABASH-WAY EMILYANN (VG-88 2yr) Former #1 GTPI Cow in US

> Dam: WABASH-WAY EVETT (VG-86 2yr Cdn) Former #3 GLPI Cow in Canada 5 daughters in Top 25 GLPI Heifers in Canada Aug '10

Phone: 905.873.8700 or 1.800.244.5744 info@genervations.com www.genervations.com Escalade's Full Sister: TRAMILDA-N BAXTER EMILY (VG-85 2yr) 2 Man-O-Man Sons at GenerVations: 250H00989 ENSIGN GTPI +2207 & 250H00995 EQUINOX GTPI +2160