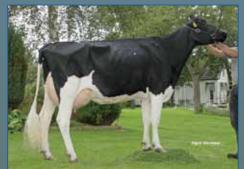

#### Red hot genetics from an outstanding Durham daughter | Superb type Six generations of Excellent dams Incredible udders | Easy calving

If exceptional type is what you seek, this bull will certainly catch your attention. Jotan is MASTERRIND's popular Red-hot Jordan son, straight from Kamps-Hollow Durham Altitude RC EX-95, making him a half-brother to the popular KHW Kite Advent-Red and the exciting Talent son KWH Elm-Park Acme RC also at MASTERRIND. Jotan was sampled in many of countries.

Jotan's outstanding type data (for example: GER 133, NL 114) confirms the great transmitting ability of the entire cow family. He combines that with good fat and protein percentages as well as excellent calving ease. Mated correctly, Jotan can make beautiful, fancy show-ring type cows.