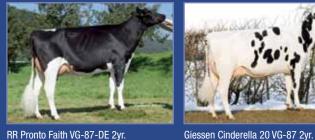

#### SUPERSTITION x DKR Pronto Faith VG-87-DE

Pronto Faith sold for EUR 42.000 (NH Sale '10) Great pedigree from the Juror Faith's!

#### Giessen Cinderella VG-89-NLD

For the people who have followed the past year's Top Genomic lists; the name of Cinderella should ring a bell. Bringing the family bang up-to-date, the foundation of this Dutch branch can be identified as Giessen Cinderella VG-89-USA, also sired by Regancrest Elton Durham and going back two generations via Wilcoxview Cinderella EX-92 2E. She was sired by Marcrest Encore and her dam was Scientific Cinderella VG-88, sired by Mr. Mark Cinder and again back to the great Hanoverhill Tony Rae EX-96-USA 3E GMD DOM (another daughter of Roxette) who is also the grand dam of the before mentioned Debutante Rae.

Durham Cinderella has done a great job in the Giessen herd with many fantastic descendents already. It's her Shottle daughter, Giessen Cinderella 15 VG-89; however, who has attracted a serious amount of international interest recently. At the National HHH-Show in 2009, she won the Reserve Intermediate Championship and shortly after that, she put the Cinderella name on the map with sky-high Genomic indexes identified. Cinderella 15 still has a US 12/10 GTPI +1900 and PTAT +3.39 score which keeps her in the PTAT top ranking Shottle daughters in Europe. The way she transmits is even more impressive with the most well known, her two daughters by Sandy-Valley Bolton; Giessen Cinderella 20 VG-87 89-MS at 2Y and her full sister Cinderella 22 VG-85-2YR. The first mentioned, Cinderella 20 VG-87-2YR, now owned by Diamond Genetics and JK Eder Holsteins, and is still the #1 PTAT cow in Europe with US 12/10 PTAT +4.00 and completing the total package with GTPI +2054. A popular donor dam, embryos from her have been exported already to breeders and AI stations all around the world. Cinderella 20's own Goldwyn daughter seems to continue this line with a PTAT of +4.24 which makes her the #2 PTAT heifer in Europe and #16 worldwide!