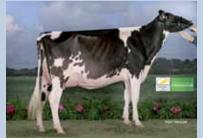

#### OUTCROSS | GREAT TYPE | HIGH GENOMICS | PROTEIN | ROZA

#### Rieten Roumare Roza VG-87 2yr.

2.01 342d 11.177kgM 3.88%F 3.76%P US 12/10 GTPI +1898 / PTAT +1.21 Roumare x Export x Aaron x ROZA 105 EX-92 Embryos exported World Wide, including the USA