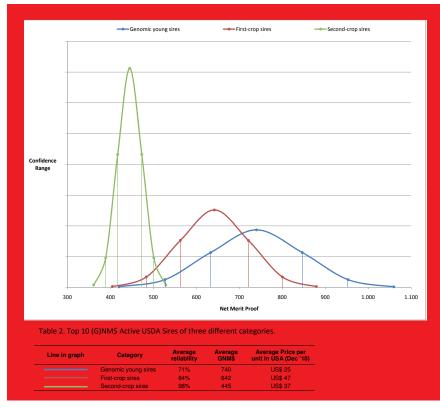

is means that there is a probability of 67% that his real proof will be between 759 GNM\$ and 979 GNM\$. The probability is 95% that his proof will be between 649 GNM\$ and 1089 GNM\$.

#### In conclusion

Given the relative low price and rising reliabilities of genomic proofs, young genomic sires are becoming more and more interesting as potential mating sires. The difference in reliabilities between young genomic bulls and early 1st crop progeny tested bull is becoming smaller and smaller over time, so young genomic bulls are no longer comparable to young bulls with no genomic proof and only a parent average. However, the individual bull's level of index should always be considered. Therefore, a combination of the elite young genomic sires and elite progeny proven sires is recommended.



#### **Excellent** example



In the first official genomic publication in the USA of January 2009, Badger-Bluff Fanny Freddie was the #1 Young genomic bull on GNM\$. Since his first progeny proof in April 2009, Freddie has been at the top of the GNM\$ list of progeny tested bulls and has been a very popular sire of sons.

#### Current Index Freddie US 12/10 TPI +2222 / NM \$ 755 #1 TPI Bull based on dtr information



MOR ANDALE GOLDWYN TELSTARE VG-87-SW 2nd Place Senior Class Swiss Expo '11 Goldwyn x Spirit x Futury Astre Tanganyka VG-89-SW ROC VEILING VG-88-FR Res. Int. Champion Cremona 2010 3rd Place Senior Class Swiss Expo '11



#### TWIN GOLDWYN UZELA VG-87-FR 2yr. 1st Place Int. Class Swiss Expo Lausanne '11

Goldwyn x EX-93-CH Linjet x VG-89-FR Rubens x VG-89-FR Prelude x Meadow