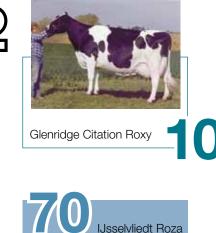

**Cowfamily Reports** IJsselvliedt Roza

Glenridge Citation Roxy

The latest Global Breeding News The World's Top Genomic rankings

# Glenridge Citation Roxy A Queen with many Crown Princesses

Having a Roxy in the herd is a proud achievement for many breeders across the globe. How often have we heard "she is a Roxy" while looking at a great cow? Thanks to so many different fantastic branches of the Roxy family, Glenridge Citation Roxy EX-97 4E GMD 6\* was the easy winner of both Queen of the Breed contests.

A cow with an illustrious career, Roxy was born in 1968 at the Glenridge Farm, Grenfell, Saskatchewan, before selling to Bob Miller, Mil-R-Mor Farm. Roxy was integrated into the Mil-R-Mor herd in the U.S. just before calving with her sixth calf, an Elevation daughter, Mil-R-Mor Roxette EX at the age of seven years and nine months. Roxette herself continued the legacy leaving many powerful, highly scored daughters. She became Canada's first 30 star brood cow and scored 20 stars in the UK where she had many fans after leaving 11 of 22 daughters scored Excellent. Roxette moved first to Bond Haven, where she bred a Dixiecrat daughter, Bond Haven Dixie Rox who superseded her dam as an EX-93 2E 52\* after moving to the UK. But it was at Hanoverhill where Mil-R-Mor Roxette bred no less than 30 daughters; leading to many of the different lines we see still succeeding in the breed today.