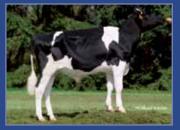

#### Red hot genetics from an outstanding Durham daughter | Superb type Six generations of Excellent dams Incredible udders | Easy calving

If exceptional type is what you seek, this bull will certainly catch your attention. Jotan is MASTERRIND's popular Red-hot Jordan son, straight from Kamps-Hollow Durham Altitude RC EX-95, making him a half-brother to the popular KHW Kite Advent-Red and the exciting Talent son KWH Elm-Park Acme RC also at MASTERRIND. Jotan was sampled in many of countries.

Jotan's outstanding type data (for example: GER 133, NL 114) confirms the great transmitting ability of the entire cow family. He combines that with good fat and protein percentages as well as excellent calving ease. Mated correctly, Jotan can make beautiful, fancy show-ring type cows.