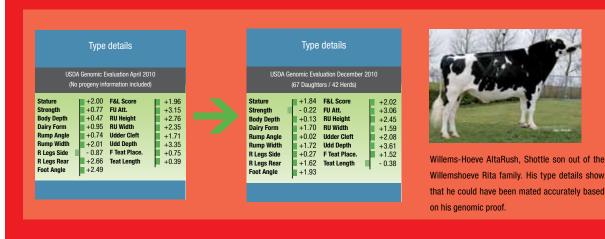

# GENERAL Stantons

WABASH-WAY EVETT VG-86-2YR-CAN | GLPI+2679 2-02 2x 365d 15,507 4.9 753 3.3 504 kgs Her fancy Man-O-Man is being flushed and her Super daughter GTPI+2392 will be flushed in the spring.

WABASH-WAY EMILYANN VG-88-2YR-USA | GTPI+2193 2-01 2x 365d 17,513 3.9 679 3.4 601 kgs

Flushing daughters by Man-O-Man and her daughters by Super, Freddie, Million and Atwood will be flushed soon.

REGANCREST BARBETTE VG-87-2YR-CAN | GLPI+2203 2-04 2x 365d 13,220 4.2 557 3.1 412 kgs Barbie's highest genomic daughter and sired by Shottle. We will be flushing her +2353 GTPI daughter later this spring.

#### CALBRETT SHOTTLE LELA VG-87-2YR-CAN | GLPI+2045

2-04 2x 365d 14,817 4.4 657 3.2 475 kgs From Lila Z, we are currently flushing Lela, her VG Goldwyn sister as well as her Alexander yearling sister. Her high GLPI Man-O-Man will be flushed later this spring.

#### Man-O-Man x Tramilda-N Baxter Emily VG-CAN 2yr. Wabash-Way Evett VG-86-CAN 2yr.

CA 02/11 +2332M -0.10%F +0.11%P +76F +86P **DGV LPI +3186** / Conformation +13 / Herd Life 114 / SCS 2.76 / Fert 104 US 02/11 +1853M +0.01%F +0.03%P +70F +64P **GTPI +2275** / NM \$729 / PL +5.4 / SCS 2.79 / DPR +0.1 / PTAT +2.11

#### Europe's #1 GTPI heifer in the February '11 run | #5 GTPI Man-O-Man dtr in Europe

- Dam is the full sister to Tramilda-N Escalade @ Genervations (US 12/10 GTPI +2223) One of the only 4 bulls over +2200 GTPI & +3.50 for PTAT
- Evelyn is the full sister to Genervations Ensign (US 12/10 GTPI +2207)
- Grand dam Wabash-Way Evett VG-86-CAN 2yr., had 5 dtrs in Canada's Top 25 GLPI (Aug '10)
- Grand dam Wabash-Way Evett is the full sister to Wabash-Way Emilyann VG-88-USA 2yr., former #1 CTPI Cow in US
- 3rd dam Crockett-Acres Elita VG-87-USA 2yr. is former #1 CTPI cow US and full sister to Eight & Otto
- Goes back on the awesome Whittier-Farms Lead Mae EX-95-USA