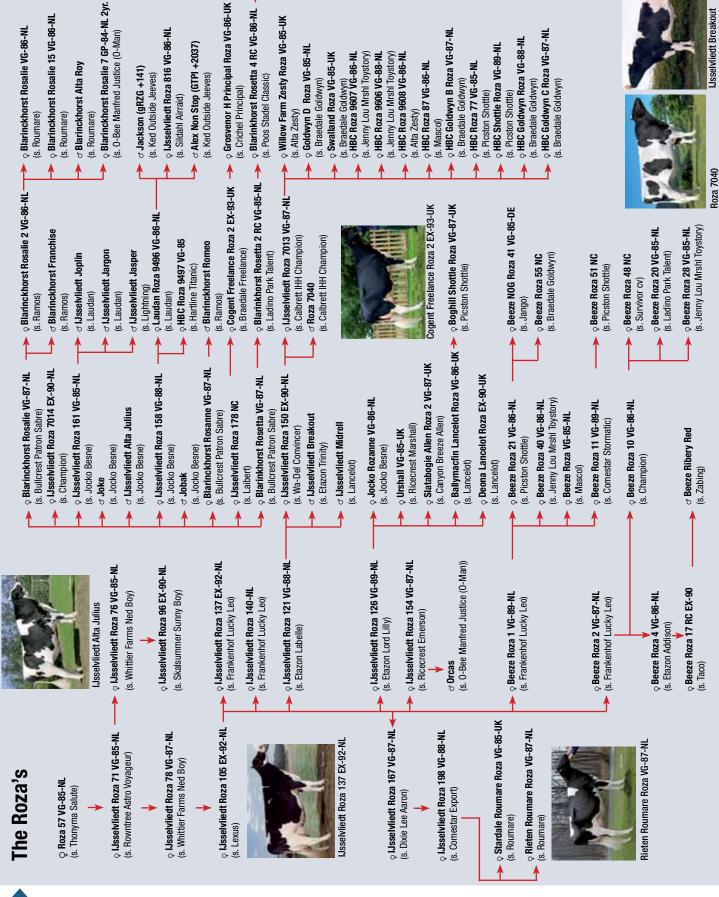

#### OUTCROSS | GREAT TYPE | HIGH GENOMICS | PROTEIN | ROZA

#### Rieten Roumare Roza VG-87 2yr.

2.01 342d 11.177kgM 3.88%F 3.76%P US 12/10 GTPI +1898 / PTAT +1.21 Roumare x Export x Aaron x ROZA 105 EX-92 Embryos exported World Wide, including the USA