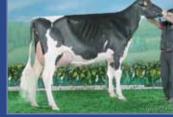

#### TRAMILDA-N ESCALADE (VG-87 2yr) 250H000933 USAM139232802 aAa 234

EMERALD-ACR-SA T-BAXTER Baxter x Shottle x Oman

WABASH-WAY EVETT (VG-86 2yr) 02-02 365 d 15,507 753 4.9% 504 3.3% kg PICSTON SHOTTLE

CROCKETT-ACRES ELITA (VG-87) 02-02 365 d 17,695 671 3.8% 627 3.5% kg **O-BEE MANFRED JUSTICE** 

CROCKETT-ACRES MTOT ELLY (EX-90 2\*) 02-04 305 d 12,447 556 4.5% 411 3.3% kg

Granddam: CROCKETT-ACRES ELITA (VG-87) Former #1 CTPI Cow in US Fullsister to "Eight" and "Otto" Dam's Full Sister: WABASH-WAY EMILYANN (VG-88 2yr) Former #1 GTPI Cow in US

> Dam: WABASH-WAY EVETT (VG-86 2yr Cdn) Former #3 GLPI Cow in Canada 5 daughters in Top 25 GLPI Heifers in Canada Aug '10

Phone: 905.873.8700 or 1.800.244.5744 info@genervations.com www.genervations.com Escalade's Full Sister: TRAMILDA-N BAXTER EMILY (VG-85 2yr) 2 Man-O-Man Sons at GenerVations: 250H00989 ENSIGN GTPI +2207 & 250H00995 EQUINOX GTPI +2160