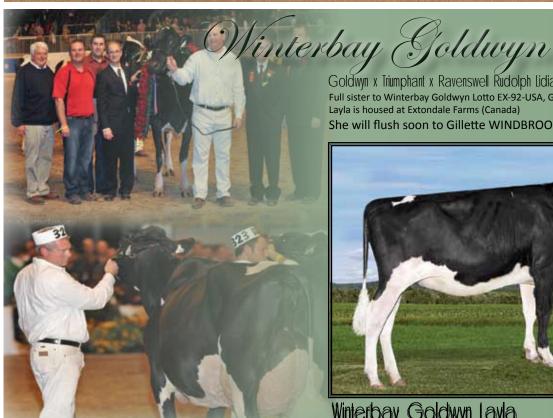

#### Kings Court Dairies www.eurogenes.com/kingscourt

Alumette's, Lead Mae's, August's, Elsa's, Lolli's, Hardwood's, Margot's and more families can be found at King's Court Dairies! Newest exciting addition is the Canadian housed full sister to Royal Champion Winterbay Goldwyn Lotto!! Viva Holsteins