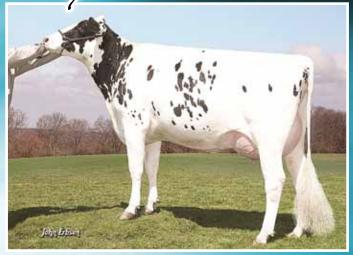

# GENERAL Stantons

WABASH-WAY EVETT VG-86-2YR-CAN | GLPI+2679 2-02 2x 365d 15,507 4.9 753 3.3 504 kgs Her fancy Man-O-Man is being flushed and her Super daughter GTPI+2392 will be flushed in the spring.