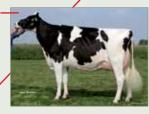

# Glenridge Citation Roxy A Queen with many Crown Princesses

Having a Roxy in the herd is a proud achievement for many breeders across the globe. How often have we heard "she is a Roxy" while looking at a great cow? Thanks to so many different fantastic branches of the Roxy family, Glenridge Citation Roxy EX-97 4E GMD 6\* was the easy winner of both Queen of the Breed contests.

A cow with an illustrious career, Roxy was born in 1968 at the Glenridge Farm, Grenfell, Saskatchewan, before selling to Bob Miller, Mil-R-Mor Farm. Roxy was integrated into the Mil-R-Mor herd in the U.S. just before calving with her sixth calf, an Elevation daughter, Mil-R-Mor Roxette EX at the age of seven years and nine months. Roxette herself continued the legacy leaving many powerful, highly scored daughters. She became Canada's first 30 star brood cow and scored 20 stars in the UK where she had many fans after leaving 11 of 22 daughters scored Excellent. Roxette moved first to Bond Haven, where she bred a Dixiecrat daughter, Bond Haven Dixie Rox who superseded her dam as an EX-93 2E 52\* after moving to the UK. But it was at Hanoverhill where Mil-R-Mor Roxette bred no less than 30 daughters; leading to many of the different lines we see still succeeding in the breed today.

A truly global phenomenon now with well over 300 Excellent scored descendents: Glenridge Citation Roxy has touched every corner of the Holstein world, bringing style, power and longevity to the breed - a real cowman's favorite with show style to boot. Long Live the Queen!