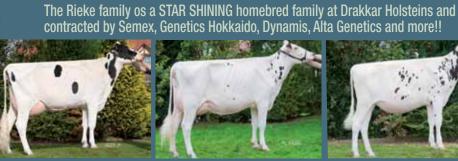

#### $\rightarrow$ New #1 Planet in Europe to Drakkar Holsteins

Drakkar Holsteins (FR), has purchased Europe's #1 & the World's #7 GTPI Planet dtr. Elite Pom (GTPI +2304) stems from the very deep Naurine cow family and keeps in combined ownership with GAEC de La Pommiere

www.eurogenes.com/drakkar www.eurogenes.com/pommiere

Naurine family delivers Europe's #1 Planet