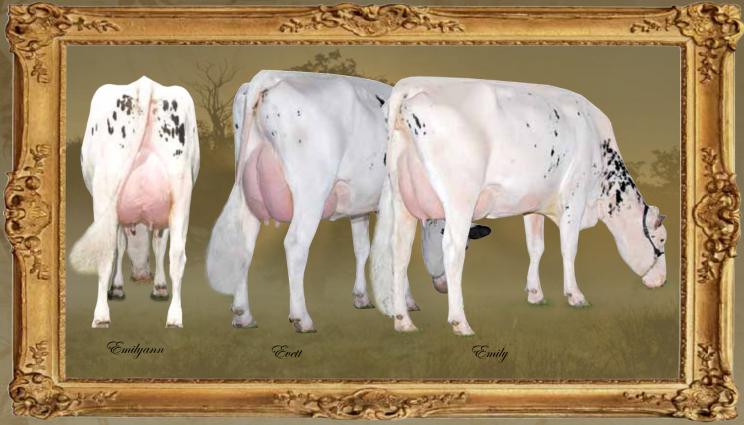

#### TRAMILDA-N ESCALADE (VG-87 2yr) 250H000933 USAM139232802 aAa 234

EMERALD-ACR-SA T-BAXTER Baxter x Shottle x Oman

WABASH-WAY EVETT (VG-86 2yr) 02-02 365 d 15,507 753 4.9% 504 3.3% kg PICSTON SHOTTLE

CROCKETT-ACRES ELITA (VG-87) 02-02 365 d 17,695 671 3.8% 627 3.5% kg **O-BEE MANFRED JUSTICE** 

CROCKETT-ACRES MTOT ELLY (EX-90 2\*) 02-04 305 d 12,447 556 4.5% 411 3.3% kg

Granddam: CROCKETT-ACRES ELITA (VG-87) Former #1 CTPI Cow in US Fullsister to "Eight" and "Otto" Dam's Full Sister: WABASH-WAY EMILYANN (VG-88 2yr) Former #1 GTPI Cow in US

> Dam: WABASH-WAY EVETT (VG-86 2yr Cdn) Former #3 GLPI Cow in Canada 5 daughters in Top 25 GLPI Heifers in Canada Aug '10

Phone: 905.873.8700 or 1.800.244.5744 info@genervations.com www.genervations.com Escalade's Full Sister: TRAMILDA-N BAXTER EMILY (VG-85 2yr) 2 Man-O-Man Sons at GenerVations: 250H00989 ENSIGN GTPI +2207 & 250H00995 EQUINOX GTPI +2160

# GENERAL Stantons

WABASH-WAY EVETT VG-86-2YR-CAN | GLPI+2679 2-02 2x 365d 15,507 4.9 753 3.3 504 kgs Her fancy Man-O-Man is being flushed and her Super daughter GTPI+2392 will be flushed in the spring.

WABASH-WAY EMILYANN VG-88-2YR-USA | GTPI+2193 2-01 2x 365d 17,513 3.9 679 3.4 601 kgs

Flushing daughters by Man-O-Man and her daughters by Super, Freddie, Million and Atwood will be flushed soon.

REGANCREST BARBETTE VG-87-2YR-CAN | GLPI+2203 2-04 2x 365d 13,220 4.2 557 3.1 412 kgs Barbie's highest genomic daughter and sired by Shottle. We will be flushing her +2353 GTPI daughter later this spring.