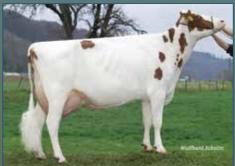

#### Red hot genetics from an outstanding Durham daughter | Superb type Six generations of Excellent dams Incredible udders | Easy calving

If exceptional type is what you seek, this bull will certainly catch your attention. Jotan is MASTERRIND's popular Red-hot Jordan son, straight from Kamps-Hollow Durham Altitude RC EX-95, making him a half-brother to the popular KHW Kite Advent-Red and the exciting Talent son KWH Elm-Park Acme RC also at MASTERRIND. Jotan was sampled in many of countries.

Jotan daughter Jenna (2nd lactation), Germany

Jotan daughter Cloveredge Jotan 3453 - Red, USA

www.masterrind.com semenexport@masterrind.com