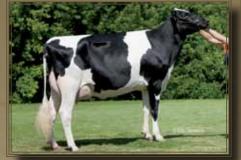

#### TRAMILDA-N ESCALADE (VG-87 2yr) 250H000933 USAM139232802 aAa 234

EMERALD-ACR-SA T-BAXTER Baxter x Shottle x Oman

WABASH-WAY EVETT (VG-86 2yr) 02-02 365 d 15,507 753 4.9% 504 3.3% kg PICSTON SHOTTLE

> Dam: WABASH-WAY EVETT (VG-86 2yr Cdn) Former #3 GLPI Cow in Canada 5 daughters in Top 25 GLPI Heifers in Canada Aug '10

Phone: 905.873.8700 or 1.800.244.5744 info@genervations.com www.genervations.com Escalade's Full Sister: TRAMILDA-N BAXTER EMILY (VG-85 2yr) 2 Man-O-Man Sons at GenerVations: 250H00989 ENSIGN GTPI +2207 & 250H00995 EQUINOX GTPI +2160