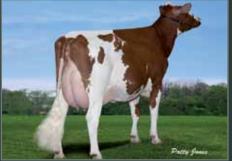

# nvest in the best.....

One of the Europe's most interesting heifers **SELLS** in the Eurogenes Online Heifer Sale March the 7th until March the 25th 2011 I www.eurogenes.com

Wabash-Way Emilyann VG-88-USA 2yr. Full sister to dam Wabash-Way Evett VG-86-CAN 2yr. 5 dtrs in Top 25 GLPI hfr Canada Aug '10

Tramilda-N Baxter Emily VG-CAN 2yr. Dam to Ensign @ Genervations (GTPI +2207)

#### Man-O-Man x Tramilda-N Baxter Emily VG-CAN 2yr. Wabash-Way Evett VG-86-CAN 2yr.

CA 02/11 +2332M -0.10%F +0.11%P +76F +86P **DGV LPI +3186** / Conformation +13 / Herd Life 114 / SCS 2.76 / Fert 104 US 02/11 +1853M +0.01%F +0.03%P +70F +64P **GTPI +2275** / NM \$729 / PL +5.4 / SCS 2.79 / DPR +0.1 / PTAT +2.11

#### Europe's #1 GTPI heifer in the February '11 run | #5 GTPI Man-O-Man dtr in Europe

- Dam is the full sister to Tramilda-N Escalade @ Genervations (US 12/10 GTPI +2223) One of the only 4 bulls over +2200 GTPI & +3.50 for PTAT
- Evelyn is the full sister to Genervations Ensign (US 12/10 GTPI +2207)
- Grand dam Wabash-Way Evett VG-86-CAN 2yr., had 5 dtrs in Canada's Top 25 GLPI (Aug '10)
- Grand dam Wabash-Way Evett is the full sister to Wabash-Way Emilyann VG-88-USA 2yr., former #1 CTPI Cow in US
- 3rd dam Crockett-Acres Elita VG-87-USA 2yr. is former #1 CTPI cow US and full sister to Eight & Otto
- Goes back on the awesome Whittier-Farms Lead Mae EX-95-USA