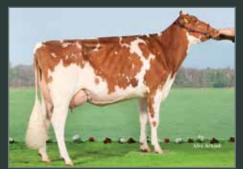

#### Red hot genetics from an outstanding Durham daughter | Superb type Six generations of Excellent dams Incredible udders | Easy calving

If exceptional type is what you seek, this bull will certainly catch your attention. Jotan is MASTERRIND's popular Red-hot Jordan son, straight from Kamps-Hollow Durham Altitude RC EX-95, making him a half-brother to the popular KHW Kite Advent-Red and the exciting Talent son KWH Elm-Park Acme RC also at MASTERRIND. Jotan was sampled in many of countries.

Jotan's outstanding type data (for example: GER 133, NL 114) confirms the great transmitting ability of the entire cow family. He combines that with good fat and protein percentages as well as excellent calving ease. Mated correctly, Jotan can make beautiful, fancy show-ring type cows.

Jotan daughter Jenna (2nd lactation), Germany

Jotan daughter Cloveredge Jotan 3453 - Red, USA

www.masterrind.com semenexport@masterrind.com