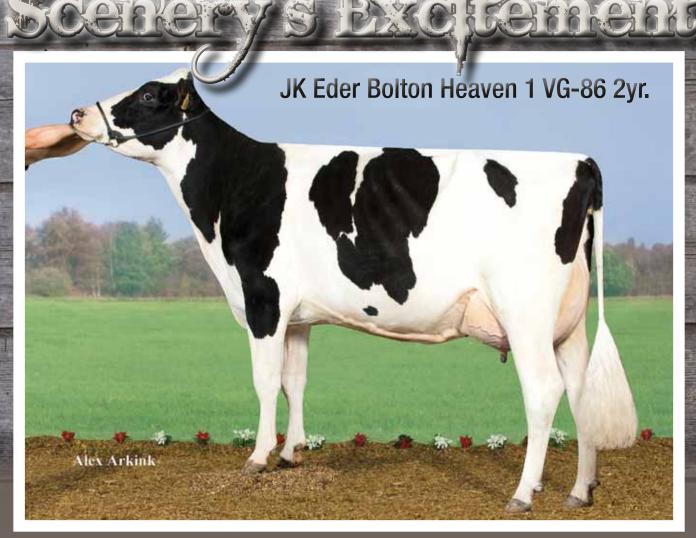

www.eurogenes.com/drakkar

Screaming-Vis R Heaven EX-90-USA

→ Bolton Heaven to Scenery Very close related to Planet Heaven is JK Eder Bolton Heaven VG-86 2yr. recently purchased by Scenery Genetics. Bolton Heaven already has high Genomic sons in Al and is in worldwide demand for bulls & embyros.