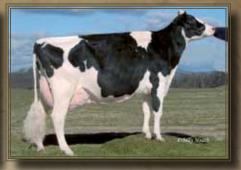

# ESCALADE The Complete Package!

GTPI +2223 Milk +1298 lbs Fat +68 lbs +0.08% Prot +31 lbs -0.03% PTAT +3.56 UD +2.79 FL +2.67 USA DEC 10

**#1 GTPI & PTAT BAXTER** 

1 of only 4 bulls over:

+2200 GTPI & +3.50 PTAT

#### TRAMILDA-N ESCALADE (VG-87 2yr) 250H000933 USAM139232802 aAa 234

EMERALD-ACR-SA T-BAXTER Baxter x Shottle x Oman

WABASH-WAY EVETT (VG-86 2yr) 02-02 365 d 15,507 753 4.9% 504 3.3% kg PICSTON SHOTTLE

CROCKETT-ACRES ELITA (VG-87) 02-02 365 d 17,695 671 3.8% 627 3.5% kg **O-BEE MANFRED JUSTICE** 

CROCKETT-ACRES MTOT ELLY (EX-90 2\*) 02-04 305 d 12,447 556 4.5% 411 3.3% kg

Granddam: CROCKETT-ACRES ELITA (VG-87) Former #1 CTPI Cow in US Fullsister to "Eight" and "Otto" Dam's Full Sister: WABASH-WAY EMILYANN (VG-88 2yr) Former #1 GTPI Cow in US

> Dam: WABASH-WAY EVETT (VG-86 2yr Cdn) Former #3 GLPI Cow in Canada 5 daughters in Top 25 GLPI Heifers in Canada Aug '10

Phone: 905.873.8700 or 1.800.244.5744 info@genervations.com www.genervations.com Escalade's Full Sister: TRAMILDA-N BAXTER EMILY (VG-85 2yr) 2 Man-O-Man Sons at GenerVations: 250H00989 ENSIGN GTPI +2207 & 250H00995 EQUINOX GTPI +2160