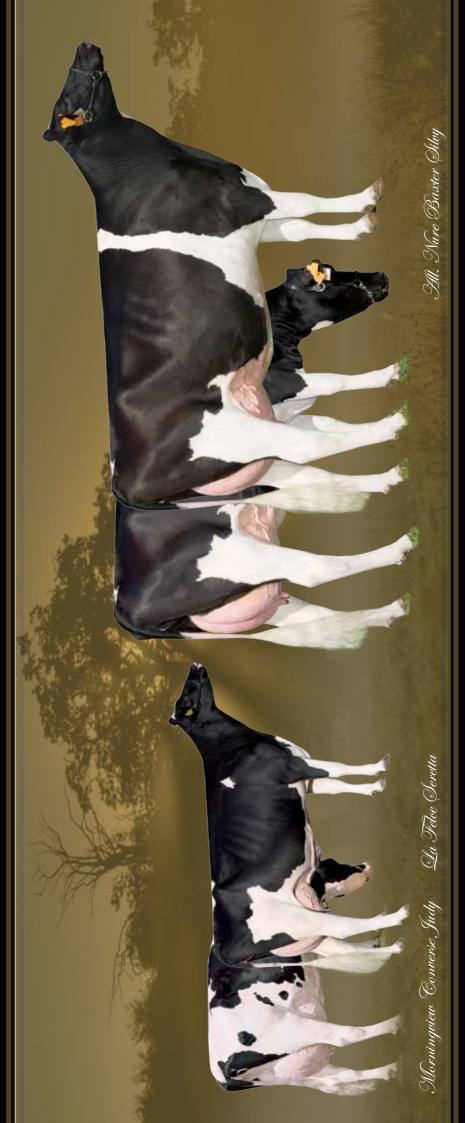

○ Giessen Cinderella 20 VG-87 2yr. (s. Sandy-Valley Bolton)

- Q Golden-Oaks Perk Rae Red PL EX-91 (s. Burkett-Falls Per Red)
- O Scientific Beauty Rae EX-90-USA (s. STBVQ Rubens)
- ♀ Early-Autumn Golden Rae RC EX-92 (s. Braedale Goldwyn)

Q Morningview Pronto C Rae VG-87 (s. Windy-Knoll-View Pronto)

Q Morningview Baxter D Rae VG-86 (s. Emerald-Acr-SA T Baxter)

○ Giessen Cinderella 22 VG-85 2yr. (s. Sandy-Valley Bolton)

- O Giessen Cinderella 15 VG-89 (s. Picston Shottle)
- Giessen Cinderella VG-89-USA
- (s. Regancrest Elton Durham) Q Wilcoxview Cinderella EX-92-USA
- (s. Marcrest Encore)
- Q Scientific Cinderella VG-88-USA (s. Highlight Mr. Mark Cinder)