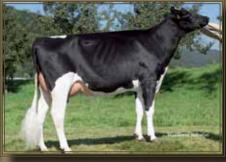

#### Red hot genetics from an outstanding Durham daughter | Superb type Six generations of Excellent dams Incredible udders | Easy calving

If exceptional type is what you seek, this bull will certainly catch your attention. Jotan is MASTERRIND's popular Red-hot Jordan son, straight from Kamps-Hollow Durham Altitude RC EX-95, making him a half-brother to the popular KHW Kite Advent-Red and the exciting Talent son KWH Elm-Park Acme RC also at MASTERRIND. Jotan was sampled in many of countries.

Jotan's outstanding type data (for example: GER 133, NL 114) confirms the great transmitting ability of the entire cow family. He combines that with good fat and protein percentages as well as excellent calving ease. Mated correctly, Jotan can make beautiful, fancy show-ring type cows.