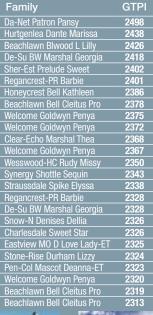

#### Top Ranking Genomic Roxy's around the World

| FEMALES (All indexes are from December 2010) |                                |                         |                                                             |                            |
|----------------------------------------------|--------------------------------|-------------------------|-------------------------------------------------------------|----------------------------|
| Name                                         | Sire stack                     | Index US 12/10          | Ranking                                                     | Owner                      |
| Giessen Cinderella 20 VG-87 2yr.             | Bolton x Shottle x Durham      | GTPI +2054   PTAT +4.00 | #1 PTAT Europe / #5 World Wide<br>#7 GTPI Bolton in Europe  | Diamond Genetics & JK Eder |
| Giessen Cinderella 22 VG-85 2yr.             | Bolton x Shottle x Durham      | GTPI +2145   PTAT +3.86 | #1 GTPI Bolton dtr in Europe                                | Giessen Holsteins          |
| Giessen Cinderella 38                        | Goldwyn x Cinderella 20        | GTPI +2054 / PTAT +4.24 | #3 GTPI Heifer Europe                                       | Giessen Holsteins          |
| Shottle Rhonda 1                             | Goldwyn x Shottle x Convincer  | GTPI +2034 / PTAT +3.49 | #20 GTPI Goldwyn in Europe                                  | G. Pakkert                 |
| Willsbro Garret Roxy                         | Garret x Shottle x Starleader  | GTPI +2246 / NM \$ 740  | #12 GTPI Heifer & #7 NM Europe<br>#2 GTPI Garret World Wide | Willsbro Holsteins         |
| De Rith Simone                               | Man-O-Man x Goldwyn x Durham   | GTPI +2188 / PTAT +1.68 | #29 GTPI Heifer Europe                                      | De Rith Holsteins          |
| Willsbro Shottle G Roxy                      | Shottle x Goldwyn x Starleader | GTPI +2126 / PTAT +2.61 | #12 GTPI Shottle in Europe                                  | Willsbro Holsteins         |
| Dulais Goldwyn Roxy                          | Goldwyn x Shottle x Starleader | GTPI +2141 / PTAT +3.40 | #3 GTPI Goldwyn in Europe                                   | Dulais Holsteins           |
| Scientific Darla Rae VG-87 2yr.              | Shottle x Durham x Jubilant    | GTPI +2048 / PTAT +4.08 | #4 PTAT Cow World Wide                                      | Scientific Holsteins       |
| Scientific Blessing Rae VG-86 2yr.           | Shottle x Durham x Jubilant    | GTPI +1947 / PTAT +3.65 | #14 PTAT Cow USA                                            | Scientific Holsteins       |
| Scientific Gold Dior Rae RC VG-89            | Goldwyn x Durham x Jubilant    | GTPI +2011 / PTAT +3.51 | #1 RC PTAT Cow USA<br>#5 GTPI Cow USA (R&W)                 | Scientific Holsteins       |
| Scientific Gold Doll Rae RC VG-87            | Goldwyn x Durham x Jubilant    | GTPI +1908 / PTAT +3.42 | #2 RC PTAT Cow USA<br>#9 GTPI cow USA (R&W)                 | Scientific Holsteins       |
| Scientific Darling Rae RC VG-85 2yr.         | Shottle x Durham x Jubilant    | GTPI +2079 / PTAT +2.88 | #1 GTPI cow USA (R&W)                                       | Scientific Holsteins       |
| Scientific Gold Demi Rae RC EX-90            | Goldwyn x Durham x Jubilant    | GTPI +1997 / PTAT +2.94 | #6 GTPI cow USA (R&W)                                       | Neil Mc. Donah             |
| Scientific Gold Dish Rae RC VG-88            | Goldwyn x Shottle x Jubilant   | GTPI +1892 / PTAT +2.57 | #9 GTPI cow USA (R&W)                                       | Todd T. Stanek             |