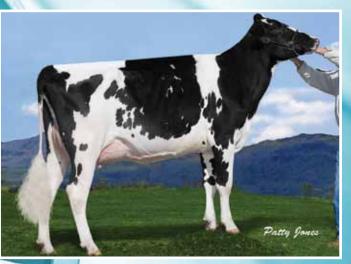

#### TRAMILDA-N ESCALADE (VG-87 2yr) 250H000933 USAM139232802 aAa 234

EMERALD-ACR-SA T-BAXTER Baxter x Shottle x Oman

WABASH-WAY EVETT (VG-86 2yr) 02-02 365 d 15,507 753 4.9% 504 3.3% kg PICSTON SHOTTLE

> Dam: WABASH-WAY EVETT (VG-86 2yr Cdn) Former #3 GLPI Cow in Canada 5 daughters in Top 25 GLPI Heifers in Canada Aug '10

Phone: 905.873.8700 or 1.800.244.5744 info@genervations.com www.genervations.com Escalade's Full Sister: TRAMILDA-N BAXTER EMILY (VG-85 2yr) 2 Man-O-Man Sons at GenerVations: 250H00989 ENSIGN GTPI +2207 & 250H00995 EQUINOX GTPI +2160