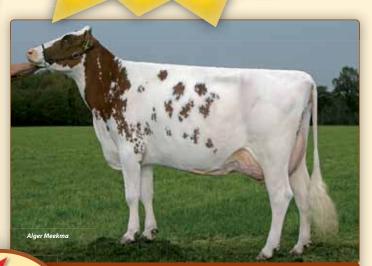

# Glenridge Citation Roxy A Queen with many Crown Princesses

Having a Roxy in the herd is a proud achievement for many breeders across the globe. How often have we heard "she is a Roxy" while looking at a great cow? Thanks to so many different fantastic branches of the Roxy family, Glenridge Citation Roxy EX-97 4E GMD 6\* was the easy winner of both Queen of the Breed contests.

A cow with an illustrious career, Roxy was born in 1968 at the Glenridge Farm, Grenfell, Saskatchewan, before selling to Bob Miller, Mil-R-Mor Farm. Roxy was integrated into the Mil-R-Mor herd in the U.S. just before calving with her sixth calf, an Elevation daughter, Mil-R-Mor Roxette EX at the age of seven years and nine months. Roxette herself continued the legacy leaving many powerful, highly scored daughters. She became Canada's first 30 star brood cow and scored 20 stars in the UK where she had many fans after leaving 11 of 22 daughters scored Excellent. Roxette moved first to Bond Haven, where she bred a Dixiecrat daughter, Bond Haven Dixie Rox who superseded her dam as an EX-93 2E 52\* after moving to the UK. But it was at Hanoverhill where Mil-R-Mor Roxette bred no less than 30 daughters; leading to many of the different lines we see still succeeding in the breed today.

A truly global phenomenon now with well over 300 Excellent scored descendents: Glenridge Citation Roxy has touched every corner of the Holstein world, bringing style, power and longevity to the breed - a real cowman's favorite with show style to boot. Long Live the Queen!