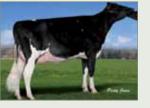

# Glenridge Citation Roxy A Queen with many Crown Princesses

Having a Roxy in the herd is a proud achievement for many breeders across the globe. How often have we heard "she is a Roxy" while looking at a great cow? Thanks to so many different fantastic branches of the Roxy family, Glenridge Citation Roxy EX-97 4E GMD 6\* was the easy winner of both Queen of the Breed contests.

A cow with an illustrious career, Roxy was born in 1968 at the Glenridge Farm, Grenfell, Saskatchewan, before selling to Bob Miller, Mil-R-Mor Farm. Roxy was integrated into the Mil-R-Mor herd in the U.S. just before calving with her sixth calf, an Elevation daughter, Mil-R-Mor Roxette EX at the age of seven years and nine months. Roxette herself continued the legacy leaving many powerful, highly scored daughters. She became Canada's first 30 star brood cow and scored 20 stars in the UK where she had many fans after leaving 11 of 22 daughters scored Excellent. Roxette moved first to Bond Haven, where she bred a Dixiecrat daughter, Bond Haven Dixie Rox who superseded her dam as an EX-93 2E 52\* after moving to the UK. But it was at Hanoverhill where Mil-R-Mor Roxette bred no less than 30 daughters; leading to many of the different lines we see still succeeding in the breed today.

A truly global phenomenon now with well over 300 Excellent scored descendents: Glenridge Citation Roxy has touched every corner of the Holstein world, bringing style, power and longevity to the breed - a real cowman's favorite with show style to boot. Long Live the Queen!