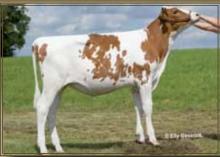

#### Red hot genetics from an outstanding Durham daughter | Superb type Six generations of Excellent dams Incredible udders | Easy calving

If exceptional type is what you seek, this bull will certainly catch your attention. Jotan is MASTERRIND's popular Red-hot Jordan son, straight from Kamps-Hollow Durham Altitude RC EX-95, making him a half-brother to the popular KHW Kite Advent-Red and the exciting Talent son KWH Elm-Park Acme RC also at MASTERRIND. Jotan was sampled in many of countries.

Jotan's outstanding type data (for example: GER 133, NL 114) confirms the great transmitting ability of the entire cow family. He combines that with good fat and protein percentages as well as excellent calving ease. Mated correctly, Jotan can make beautiful, fancy show-ring type cows.

Jotan daughter Jenna (2nd lactation), Germany

Jotan daughter Cloveredge Jotan 3453 - Red, USA

www.masterrind.com semenexport@masterrind.com