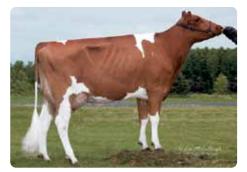

#### Red hot genetics from an outstanding Durham daughter | Superb type Six generations of Excellent dams Incredible udders | Easy calving

If exceptional type is what you seek, this bull will certainly catch your attention. Jotan is MASTERRIND's popular Red-hot Jordan son, straight from Kamps-Hollow Durham Altitude RC EX-95, making him a half-brother to the popular KHW Kite Advent-Red and the exciting Talent son KWH Elm-Park Acme RC also at MASTERRIND. Jotan was sampled in many of countries.

Jotan's outstanding type data (for example: GER 133, NL 114) confirms the great transmitting ability of the entire cow family. He combines that with good fat and protein percentages as well as excellent calving ease. Mated correctly, Jotan can make beautiful, fancy show-ring type cows.

Jotan daughter Jenna (2nd lactation), Germany

Jotan daughter Cloveredge Jotan 3453 - Red, USA

www.masterrind.com semenexport@masterrind.com