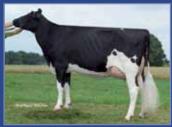

#### Red hot genetics from an outstanding Durham daughter | Superb type Six generations of Excellent dams Incredible udders | Easy calving

If exceptional type is what you seek, this bull will certainly catch your attention. Jotan is MASTERRIND's popular Red-hot Jordan son, straight from Kamps-Hollow Durham Altitude RC EX-95, making him a half-brother to the popular KHW Kite Advent-Red and the exciting Talent son KWH Elm-Park Acme RC also at MASTERRIND. Jotan was sampled in many of countries.

Jotan's outstanding type data (for example: GER 133, NL 114) confirms the great transmitting ability of the entire cow family. He combines that with good fat and protein percentages as well as excellent calving ease. Mated correctly, Jotan can make beautiful, fancy show-ring type cows.