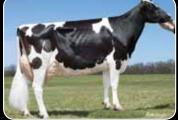

# Glenridge Citation Roxy A Queen with many Crown Princesses

Having a Roxy in the herd is a proud achievement for many breeders across the globe. How often have we heard "she is a Roxy" while looking at a great cow? Thanks to so many different fantastic branches of the Roxy family, Glenridge Citation Roxy EX-97 4E GMD 6\* was the easy winner of both Queen of the Breed contests.

A cow with an illustrious career, Roxy was born in 1968 at the Glenridge Farm, Grenfell, Saskatchewan, before selling to Bob Miller, Mil-R-Mor Farm. Roxy was integrated into the Mil-R-Mor herd in the U.S. just before calving with her sixth calf, an Elevation daughter, Mil-R-Mor Roxette EX at the age of seven years and nine months. Roxette herself continued the legacy leaving many powerful, highly scored daughters. She became Canada's first 30 star brood cow and scored 20 stars in the UK where she had many fans after leaving 11 of 22 daughters scored Excellent. Roxette moved first to Bond Haven, where she bred a Dixiecrat daughter, Bond Haven Dixie Rox who superseded her dam as an EX-93 2E 52\* after moving to the UK. But it was at Hanoverhill where Mil-R-Mor Roxette bred no less than 30 daughters; leading to many of the different lines we see still succeeding in the breed today.