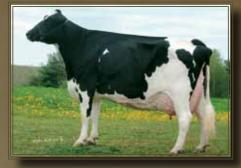

# ESCALADE The Complete Package!

GTPI +2223 Milk +1298 lbs Fat +68 lbs +0.08% Prot +31 lbs -0.03% PTAT +3.56 UD +2.79 FL +2.67 USA DEC 10

**#1 GTPI & PTAT BAXTER** 

1 of only 4 bulls over:

+2200 GTPI & +3.50 PTAT

#### TRAMILDA-N ESCALADE (VG-87 2yr) 250H000933 USAM139232802 aAa 234

EMERALD-ACR-SA T-BAXTER Baxter x Shottle x Oman

WABASH-WAY EVETT (VG-86 2yr) 02-02 365 d 15,507 753 4.9% 504 3.3% kg PICSTON SHOTTLE

> Dam: WABASH-WAY EVETT (VG-86 2yr Cdn) Former #3 GLPI Cow in Canada 5 daughters in Top 25 GLPI Heifers in Canada Aug '10

Phone: 905.873.8700 or 1.800.244.5744 info@genervations.com www.genervations.com Escalade's Full Sister: TRAMILDA-N BAXTER EMILY (VG-85 2yr) 2 Man-O-Man Sons at GenerVations: 250H00989 ENSIGN GTPI +2207 & 250H00995 EQUINOX GTPI +2160