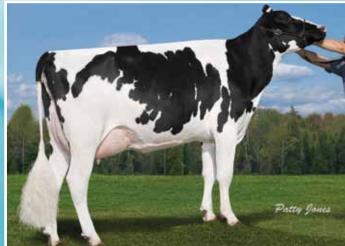

WABASH-WAY EMILYANN VG-88-2YR-USA | GTPI+2193 2-01 2x 365d 17,513 3.9 679 3.4 601 kgs

Flushing daughters by Man-O-Man and her daughters by Super, Freddie, Million and Atwood will be flushed soon.

REGANCREST BARBETTE VG-87-2YR-CAN | GLPI+2203 2-04 2x 365d 13,220 4.2 557 3.1 412 kgs Barbie's highest genomic daughter and sired by Shottle. We will be flushing her +2353 GTPI daughter later this spring.