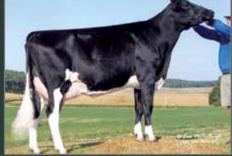

#### REGANCREST-I MAC Deslina VG-2Y #1 MAC IN CANADA - GLPI +2350

1-11 2x p231d 15,213 3.8 580 3.1 464 Dam: Regan-ALH G Destini-ET VG-86 DOM 2nd Dam: A-L-H Destiny-ET VG-87 GMD DOM 3rd Dam: Markwell Durham Daisy-ET EX-92 GMD DOM Four more generations VG or EX!

Currently being flushed!

From the same family as the high genomic bulls in Europe Goldday and Bakombray

Ferme Duffeynial Felix and Jean-Marie Duffey 2549 Bay Road L'Orignal (ON)

Anne-Marie Raiche and Dany Fontaine 64, rue Du Rocher, Pincourt (Quebec) Canada J7V 9W5 Cell: 438.887.3371 | Home: 514.902.0116 info@passionholstein.com