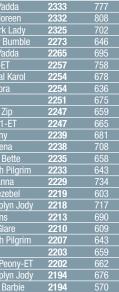

#### Top Ranking Genomic Roxy's around the World

| FEMALES (All indexes are from December 2010) |                                |                         |                                                             |                            |
|----------------------------------------------|--------------------------------|-------------------------|-------------------------------------------------------------|----------------------------|
| Name                                         | Sire stack                     | Index US 12/10          | Ranking                                                     | Owner                      |
| Giessen Cinderella 20 VG-87 2yr.             | Bolton x Shottle x Durham      | GTPI +2054   PTAT +4.00 | #1 PTAT Europe / #5 World Wide<br>#7 GTPI Bolton in Europe  | Diamond Genetics & JK Eder |
| Giessen Cinderella 22 VG-85 2yr.             | Bolton x Shottle x Durham      | GTPI +2145   PTAT +3.86 | #1 GTPI Bolton dtr in Europe                                | Giessen Holsteins          |
| Giessen Cinderella 38                        | Goldwyn x Cinderella 20        | GTPI +2054 / PTAT +4.24 | #3 GTPI Heifer Europe                                       | Giessen Holsteins          |
| Shottle Rhonda 1                             | Goldwyn x Shottle x Convincer  | GTPI +2034 / PTAT +3.49 | #20 GTPI Goldwyn in Europe                                  | G. Pakkert                 |
| Willsbro Garret Roxy                         | Garret x Shottle x Starleader  | GTPI +2246 / NM \$ 740  | #12 GTPI Heifer & #7 NM Europe<br>#2 GTPI Garret World Wide | Willsbro Holsteins         |
| De Rith Simone                               | Man-O-Man x Goldwyn x Durham   | GTPI +2188 / PTAT +1.68 | #29 GTPI Heifer Europe                                      | De Rith Holsteins          |
| Willsbro Shottle G Roxy                      | Shottle x Goldwyn x Starleader | GTPI +2126 / PTAT +2.61 | #12 GTPI Shottle in Europe                                  | Willsbro Holsteins         |
| Dulais Goldwyn Roxy                          | Goldwyn x Shottle x Starleader | GTPI +2141 / PTAT +3.40 | #3 GTPI Goldwyn in Europe                                   | Dulais Holsteins           |
| Scientific Darla Rae VG-87 2yr.              | Shottle x Durham x Jubilant    | GTPI +2048 / PTAT +4.08 | #4 PTAT Cow World Wide                                      | Scientific Holsteins       |
| Scientific Blessing Rae VG-86 2yr.           | Shottle x Durham x Jubilant    | GTPI +1947 / PTAT +3.65 | #14 PTAT Cow USA                                            | Scientific Holsteins       |
| Scientific Gold Dior Rae RC VG-89            | Goldwyn x Durham x Jubilant    | GTPI +2011 / PTAT +3.51 | #1 RC PTAT Cow USA<br>#5 GTPI Cow USA (R&W)                 | Scientific Holsteins       |
| Scientific Gold Doll Rae RC VG-87            | Goldwyn x Durham x Jubilant    | GTPI +1908 / PTAT +3.42 | #2 RC PTAT Cow USA<br>#9 GTPI cow USA (R&W)                 | Scientific Holsteins       |
| Scientific Darling Rae RC VG-85 2yr.         | Shottle x Durham x Jubilant    | GTPI +2079 / PTAT +2.88 | #1 GTPI cow USA (R&W)                                       | Scientific Holsteins       |
| Scientific Gold Demi Rae RC EX-90            | Goldwyn x Durham x Jubilant    | GTPI +1997 / PTAT +2.94 | #6 GTPI cow USA (R&W)                                       | Neil Mc. Donah             |
| Scientific Gold Dish Rae RC VG-88            | Goldwyn x Shottle x Jubilant   | GTPI +1892 / PTAT +2.57 | #9 GTPI cow USA (R&W)                                       | Todd T. Stanek             |