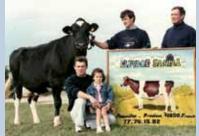

#### Red hot genetics from an outstanding Durham daughter | Superb type Six generations of Excellent dams Incredible udders | Easy calving

If exceptional type is what you seek, this bull will certainly catch your attention. Jotan is MASTERRIND's popular Red-hot Jordan son, straight from Kamps-Hollow Durham Altitude RC EX-95, making him a half-brother to the popular KHW Kite Advent-Red and the exciting Talent son KWH Elm-Park Acme RC also at MASTERRIND. Jotan was sampled in many of countries.

Jotan's outstanding type data (for example: GER 133, NL 114) confirms the great transmitting ability of the entire cow family. He combines that with good fat and protein percentages as well as excellent calving ease. Mated correctly, Jotan can make beautiful, fancy show-ring type cows.

Jotan daughter Jenna (2nd lactation), Germany

Jotan daughter Cloveredge Jotan 3453 - Red, USA

www.masterrind.com semenexport@masterrind.com