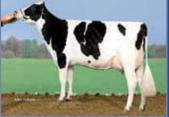

#### Red hot genetics from an outstanding Durham daughter | Superb type Six generations of Excellent dams Incredible udders | Easy calving

If exceptional type is what you seek, this bull will certainly catch your attention. Jotan is MASTERRIND's popular Red-hot Jordan son, straight from Kamps-Hollow Durham Altitude RC EX-95, making him a half-brother to the popular KHW Kite Advent-Red and the exciting Talent son KWH Elm-Park Acme RC also at MASTERRIND. Jotan was sampled in many of countries.

Jotan's outstanding type data (for example: GER 133, NL 114) confirms the great transmitting ability of the entire cow family. He combines that with good fat and protein percentages as well as excellent calving ease. Mated correctly, Jotan can make beautiful, fancy show-ring type cows.