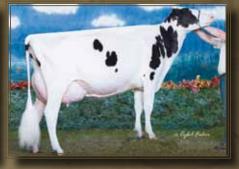

# Glenridge Citation Roxy A Queen with many Crown Princesses

Having a Roxy in the herd is a proud achievement for many breeders across the globe. How often have we heard "she is a Roxy" while looking at a great cow? Thanks to so many different fantastic branches of the Roxy family, Glenridge Citation Roxy EX-97 4E GMD 6\* was the easy winner of both Queen of the Breed contests.

A cow with an illustrious career, Roxy was born in 1968 at the Glenridge Farm, Grenfell, Saskatchewan, before selling to Bob Miller, Mil-R-Mor Farm. Roxy was integrated into the Mil-R-Mor herd in the U.S. just before calving with her sixth calf, an Elevation daughter, Mil-R-Mor Roxette EX at the age of seven years and nine months. Roxette herself continued the legacy leaving many powerful, highly scored daughters. She became Canada's first 30 star brood cow and scored 20 stars in the UK where she had many fans after leaving 11 of 22 daughters scored Excellent. Roxette moved first to Bond Haven, where she bred a Dixiecrat daughter, Bond Haven Dixie Rox who superseded her dam as an EX-93 2E 52\* after moving to the UK. But it was at Hanoverhill where Mil-R-Mor Roxette bred no less than 30 daughters; leading to many of the different lines we see still succeeding in the breed today.