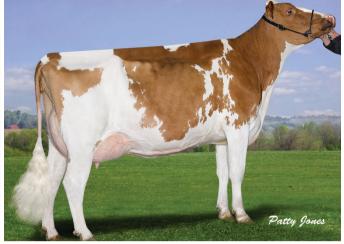

#### Red hot genetics from an outstanding Durham daughter | Superb type Six generations of Excellent dams Incredible udders | Easy calving

If exceptional type is what you seek, this bull will certainly catch your attention. Jotan is MASTERRIND's popular Red-hot Jordan son, straight from Kamps-Hollow Durham Altitude RC EX-95, making him a half-brother to the popular KHW Kite Advent-Red and the exciting Talent son KWH Elm-Park Acme RC also at MASTERRIND. Jotan was sampled in many of countries.

Jotan's outstanding type data (for example: GER 133, NL 114) confirms the great transmitting ability of the entire cow family. He combines that with good fat and protein percentages as well as excellent calving ease. Mated correctly, Jotan can make beautiful, fancy show-ring type cows.

Jotan daughter Jenna (2nd lactation), Germany

Jotan daughter Cloveredge Jotan 3453 - Red, USA

www.masterrind.com semenexport@masterrind.com