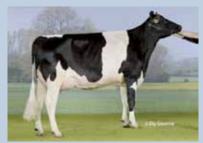

# O-BEE HWK JET STREAM INA VG-86 VG-88-MS 2yr.

Jet Stream x EX-90 Titanic x EX-90 BWM x VG Terry x Meier-Meadows El Jezebel EX-92-USA GMD DOM Conformation: V V V / VG-86 VG-88-MS 2yr. - Scored after 1 month fresh, will re-score prior the sale US 12/10 +1324M +0.05%F -0.02%P +61F +35P DPR +1.4 / PL +2.4 / PTAT +2.14 / **GTPI +2004** 

#### #3 GTPI Jet Stream dtr in Europe #4 DGV LPI Jet Stream World Wide

The same family as the legendary Oman

#### SHE SELLS WITH MULTIPLE CONTRACTS!!